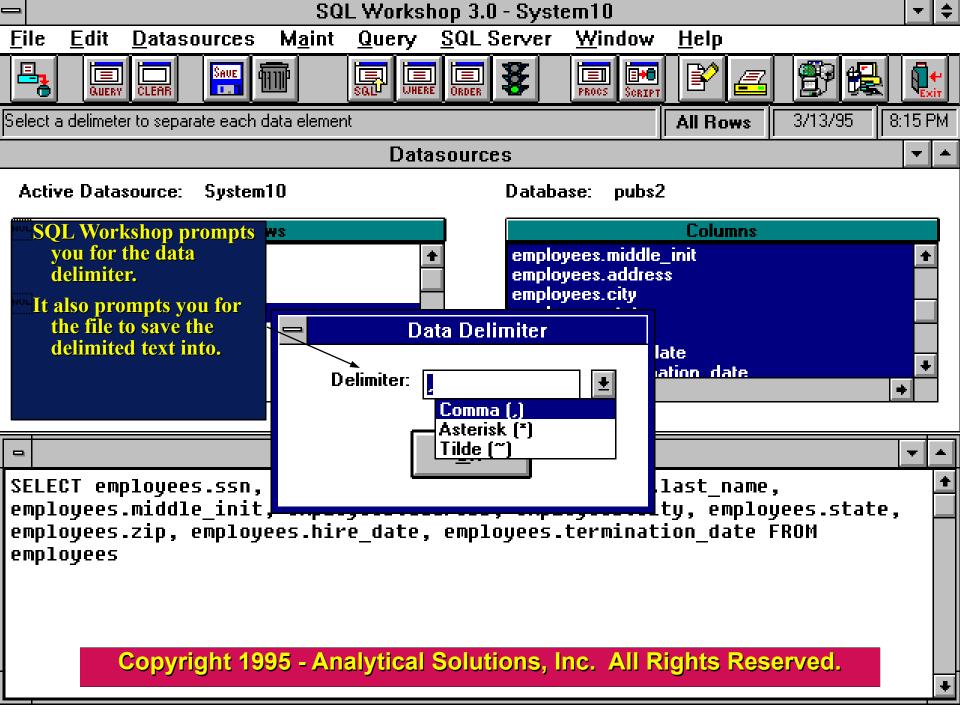

ses your productivity and reduces your development time by automating many of the tasks you perform to develop and maintain database objects.

For example, SQL Workshop generates for you, the SQL necessary to create all types of stored procedures.

Continue - Left mouse button (Page Down Key)

**Quit - Escape Key** 

The following presentation (50 slides) will focus on the features of SQL Workshop that make it superior to other database management tools.

Use the keys/mouse buttons shown below to navigate through the demo. Press the ESCAPE key to exit the demo at any time.

Continue - Left mouse button (Page Down Key)

Quit - Escape Key

**Overview** 

Introducing SQL Workshop 3.0.....

Continue - Left mouse button (Page Down Key)

Quit - Escape Key

























+



































































## **Major features:**

- SQL Server Stored Procedeure Debugger
- Compares and transfers data between tables
- Windows interface for the SQL Server Bulk Copy Program (BCP)
- Reverse engineer database objects.

- Automatically creates SQL SELECT queries for you.
- Import and export table data from/into Excel Spreadsheets.
- Search for text in SQL Server objects throughout an entire server.
- Extensive On-Line Help and SQL Syntax Reference.
- And More.....

## SQL Workshop 3.0 Th

## **Ordering**

SQL Workshop is available for only \$ 299.00 (US) per copy. Site licenses are available.

Order SQL Workshop today by telephone or by mailing the SQL Workshop order form included with this demonstration to:

**Analytical Solutions, Inc.** 

3857