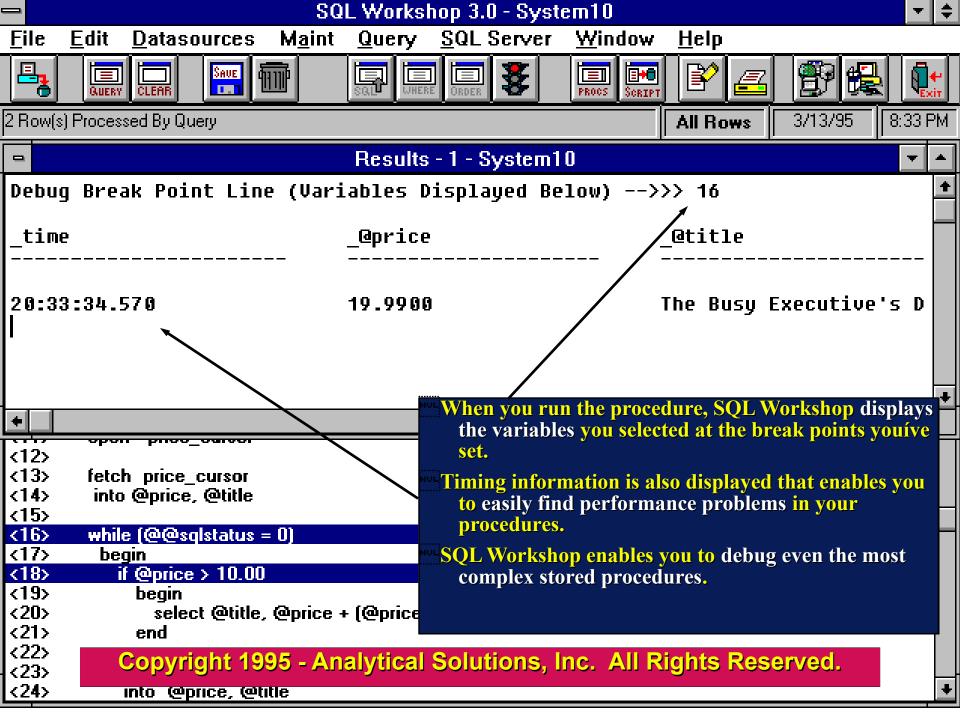

Continue - Left mouse button (Page Down Key)

**Quit - Escape Key** 

Major features of SQL Workshop include:

SQL Server Stored Procedeure Debugger

Compares and transfers data between tables

Windows interface for the SQL Server Bulk Copy Program (BCP)

## **Major features:**

- SQL Server Stored Procedeure Debugger
- Compares and transfers data between tables
- Windows interface for the SQL Server Bulk Copy Program (BCP)
- Reverse engineer database objects.