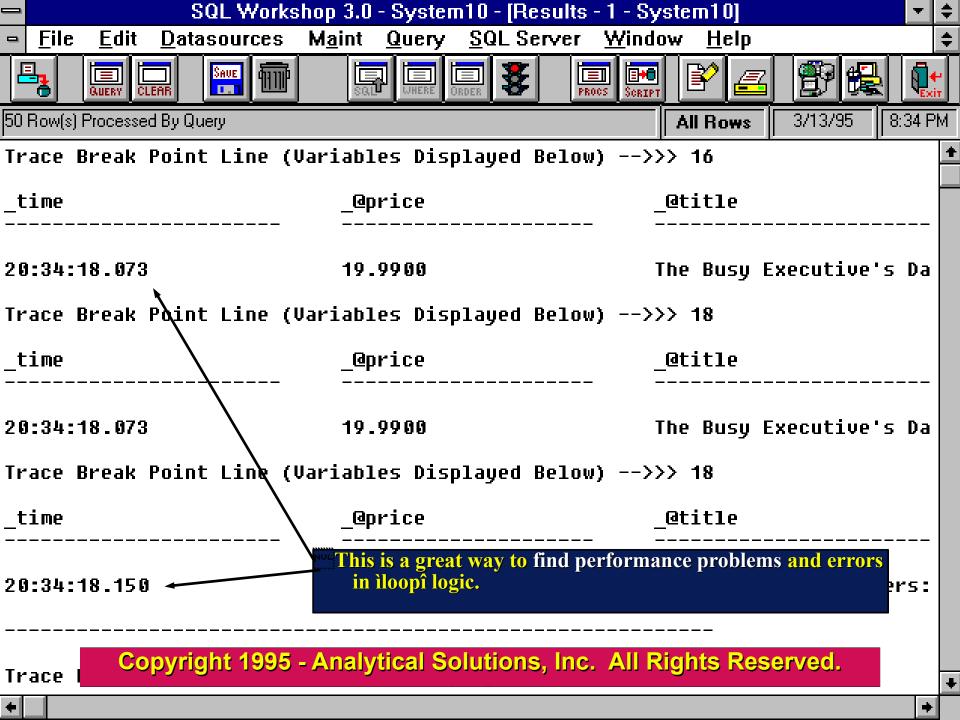

Continue - Left mouse button (Page Down Key)

**Quit - Escape Key** 

Major features of SQL Workshop include:

SQL Server Stored Procedeure Debugger

Compares and transfers data between tables

Windows interface for the SQL Server Bulk Copy Program (BCP)

## **Major features:**

- SQL Server Stored Procedeure Debugger
- Compares and transfers data between tables
- Windows interface for the SQL Server Bulk Copy Program (BCP)
- Reverse engineer database objects.