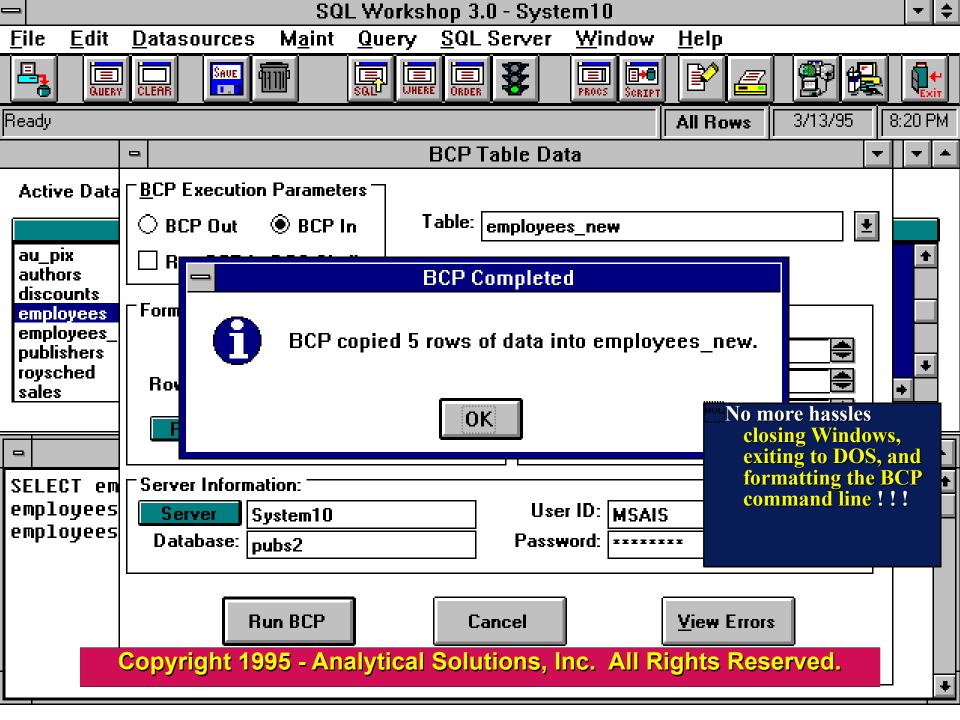

Continue - Left mouse button (Page Down Key)

**Quit - Escape Key** 

Major features of SQL Workshop include:

SQL Server Stored Procedeure Debugger

Compares and transfers data between tables

Windows interface for the SQL Server Bulk Copy Program (BCP)

## **Major features:**

- SQL Server Stored Procedeure Debugger
- Compares and transfers data between tables
- Windows interface for the SQL Server Bulk Copy Program (BCP)
- Reverse engineer database objects.