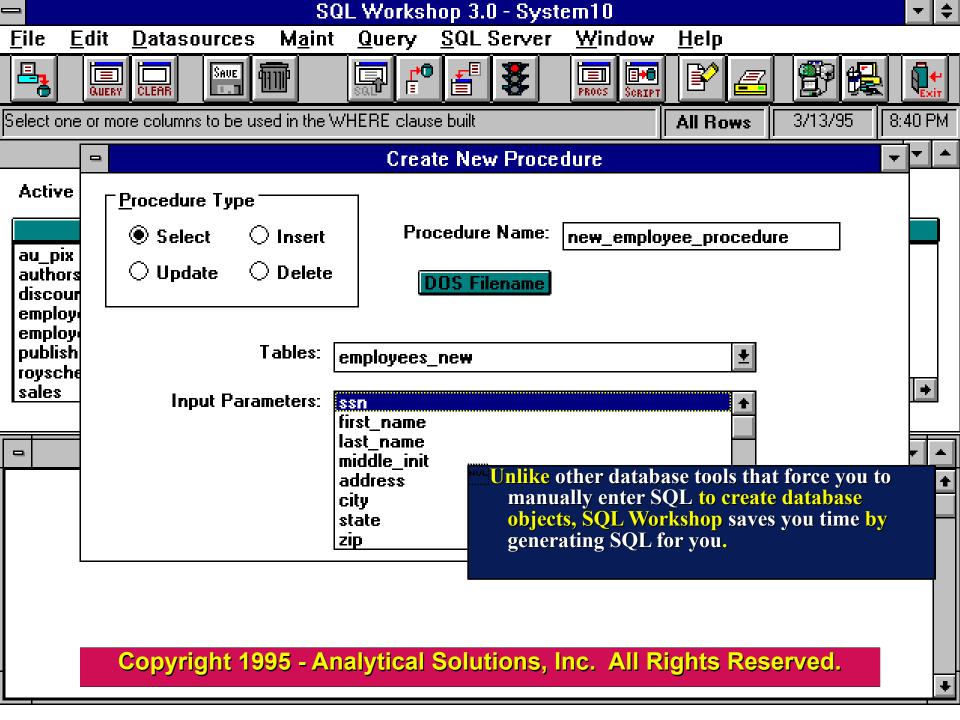

SQL Workshop increases your productivity and reduces your development time by automating many of the tasks you perform to develop and maintain database objects.

For example, SQL Workshop generates for you, the SQL necessary to create all types of stored procedures.