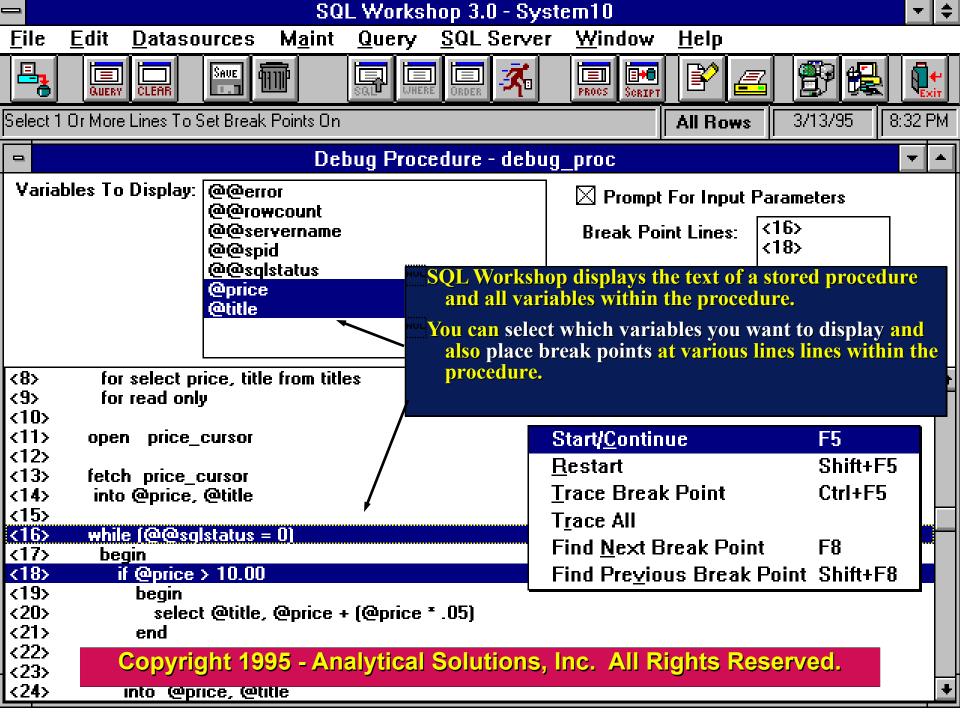

Continue - Left mouse button (Page Down Key)

**Quit - Escape Key** 

Major features of SQL Workshop include:

SQL Server Stored Procedeure Debugger

Compares and transfers data between tables

Windows interface for the SQL Server Bulk Copy Program (BCP)

## **Major features:**

- SQL Server Stored Procedeure Debugger
- Compares and transfers data between tables
- Windows interface for the SQL Server Bulk Copy Program (BCP)
- Reverse engineer database objects.