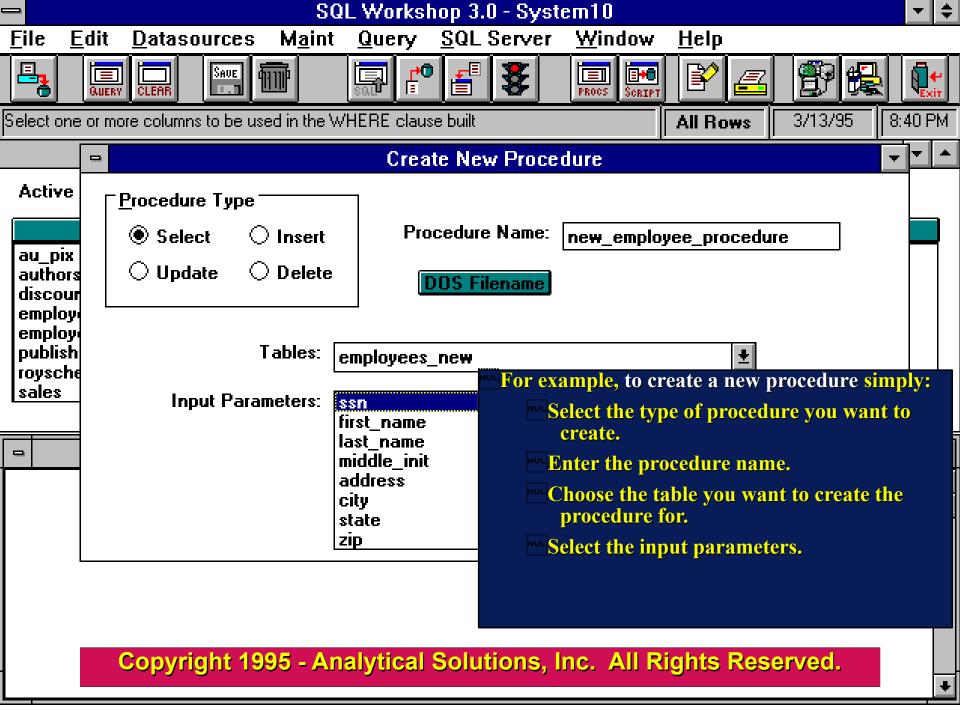

SQL Workshop increases your productivity and reduces your development time by automating many of the tasks you perform to develop and maintain database objects.

For example, SQL Workshop generates for you, the SQL necessary to create all types of stored procedures.