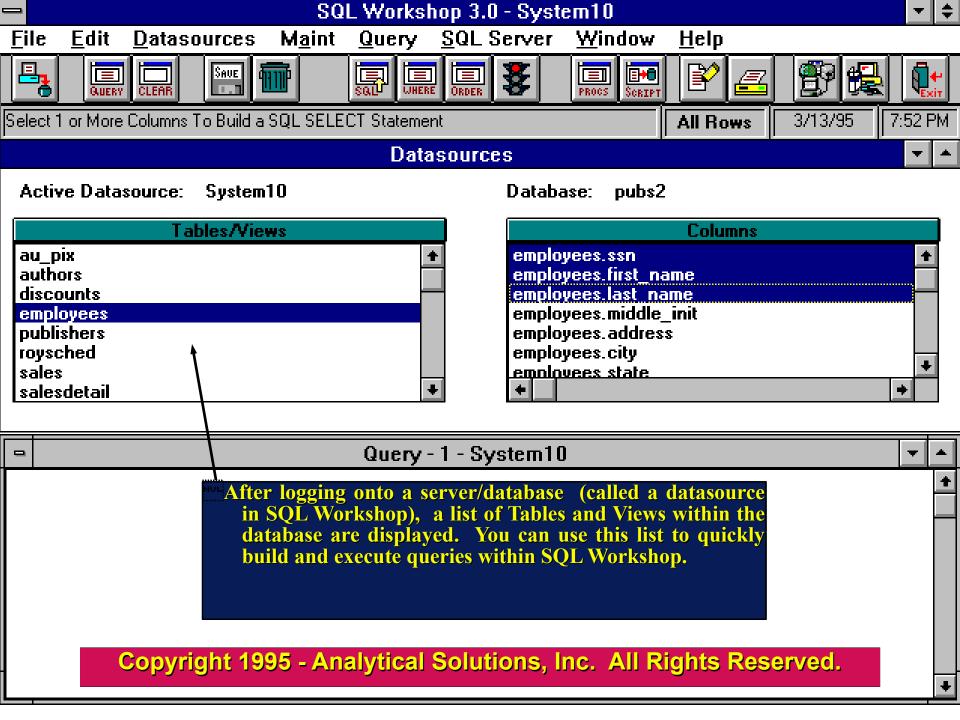

**Overview** 

SQL Workshop can access any ODBC compliant database (including Sybase System 10) which distinguishes it from similar database products.

Continue - Left mouse button (Page Down Key)

**Quit - Escape Key** 