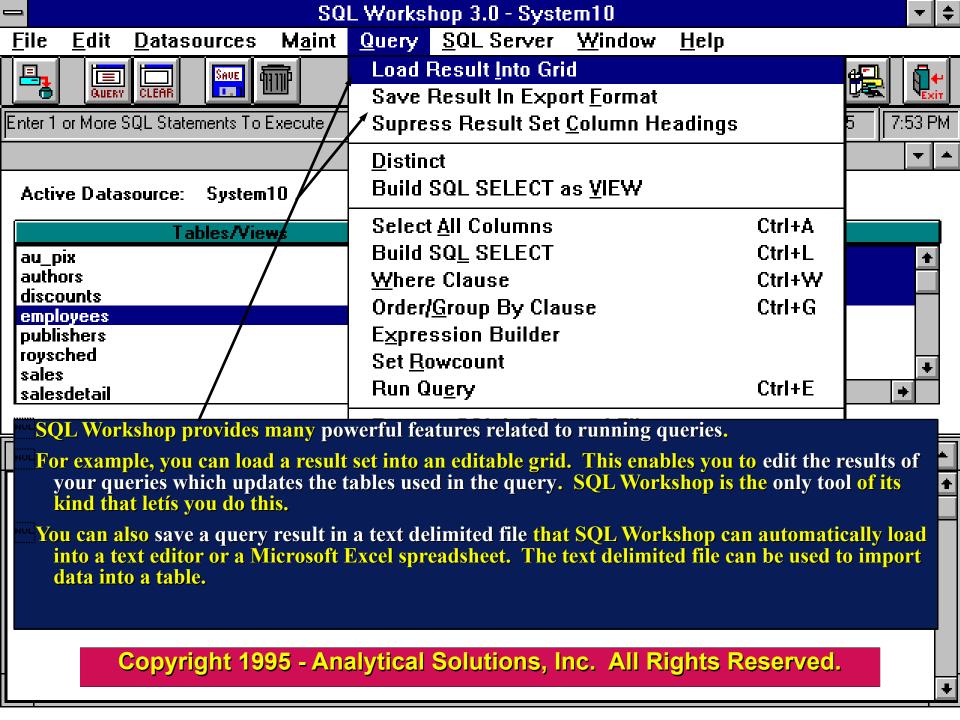

- Automatically creates SQL SELECT queries for you.
- Import and export table data from/into Excel Spreadsheets.
- Search for text in SQL Server objects throughout an entire server.
- Extensive On-Line Help and SQL Syntax Reference.
- And More.....