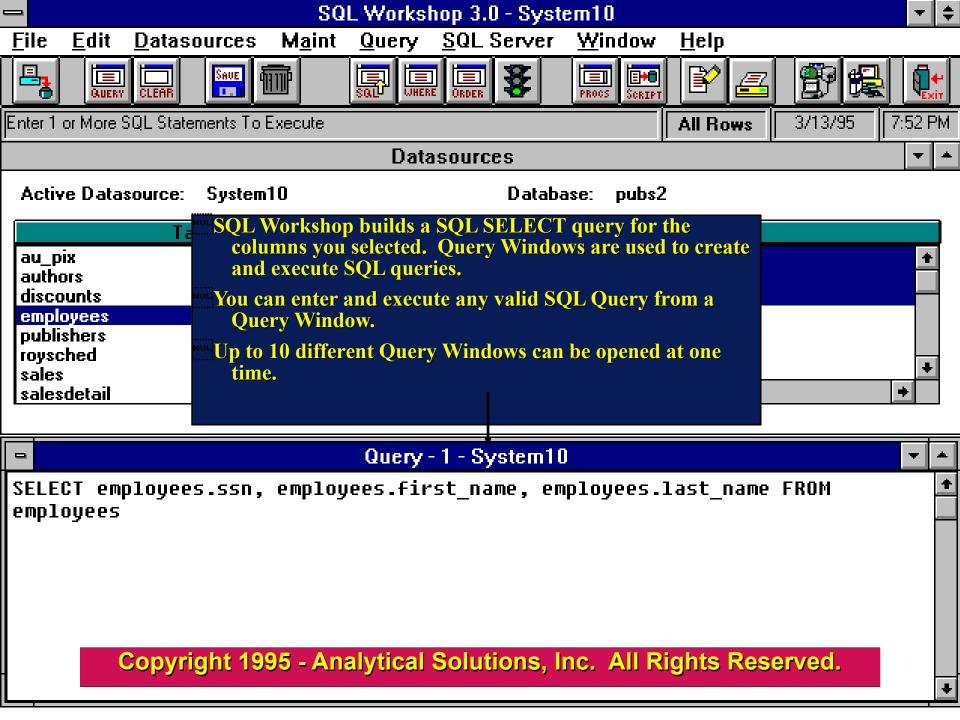

SQL Workshop increases your productivity and reduces your development time by automating many of the tasks you perform to develop and maintain database objects.

For example, SQL Workshop generates for you, the SQL necessary to create all types of stored procedures.