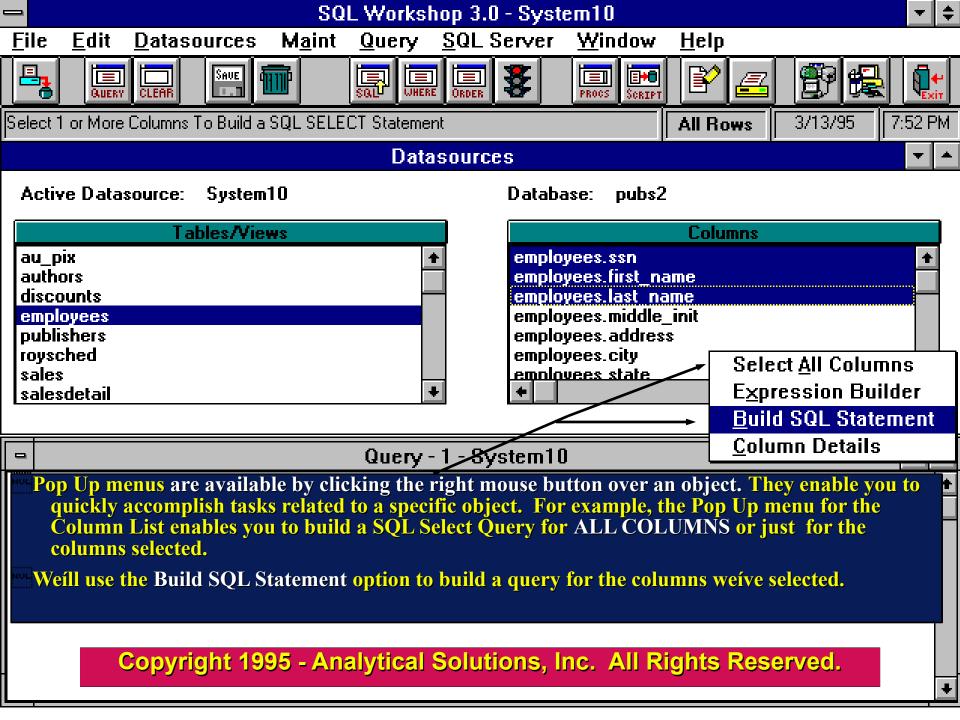

#### **Features**

- Reverse engineers database objects (tables, indexes, procedures, etc.).
- Automatically creates SQL SELECT queries for you.
- Imports and exports table data from/into Excel Spreadsheets.