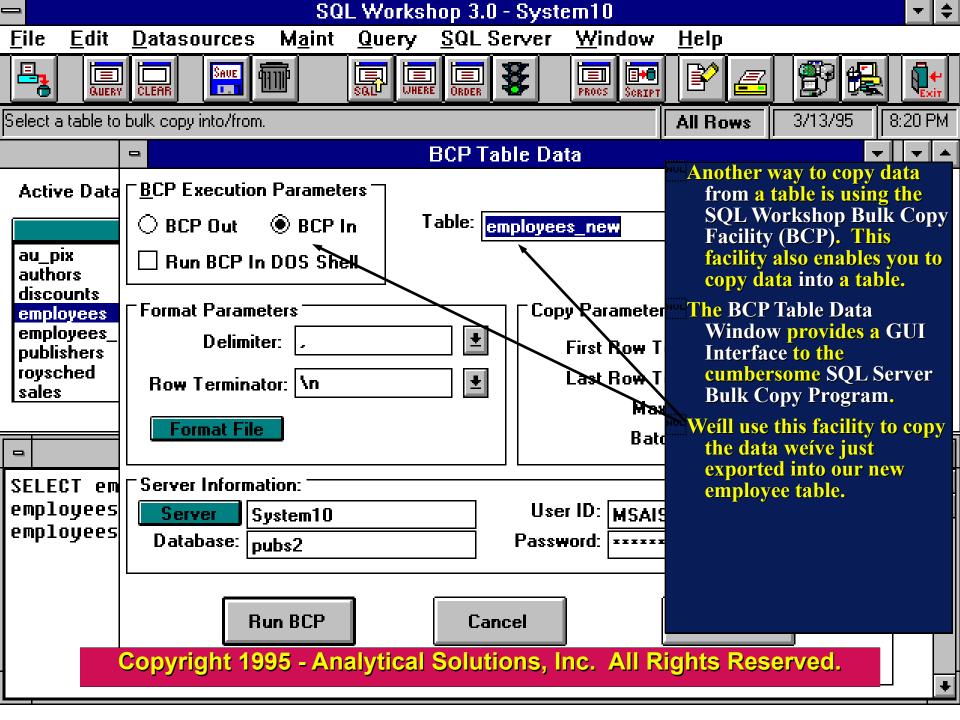

Continue - Left mouse button (Page Down Key)

**Quit - Escape Key** 

Major features of SQL Workshop include:

SQL Server Stored Procedeure Debugger

Compares and transfers data between tables

Windows interface for the SQL Server Bulk Copy Program (BCP)

## **Major features:**

- SQL Server Stored Procedeure Debugger
- Compares and transfers data between tables
- Windows interface for the SQL Server Bulk Copy Program (BCP)
- Reverse engineer database objects.