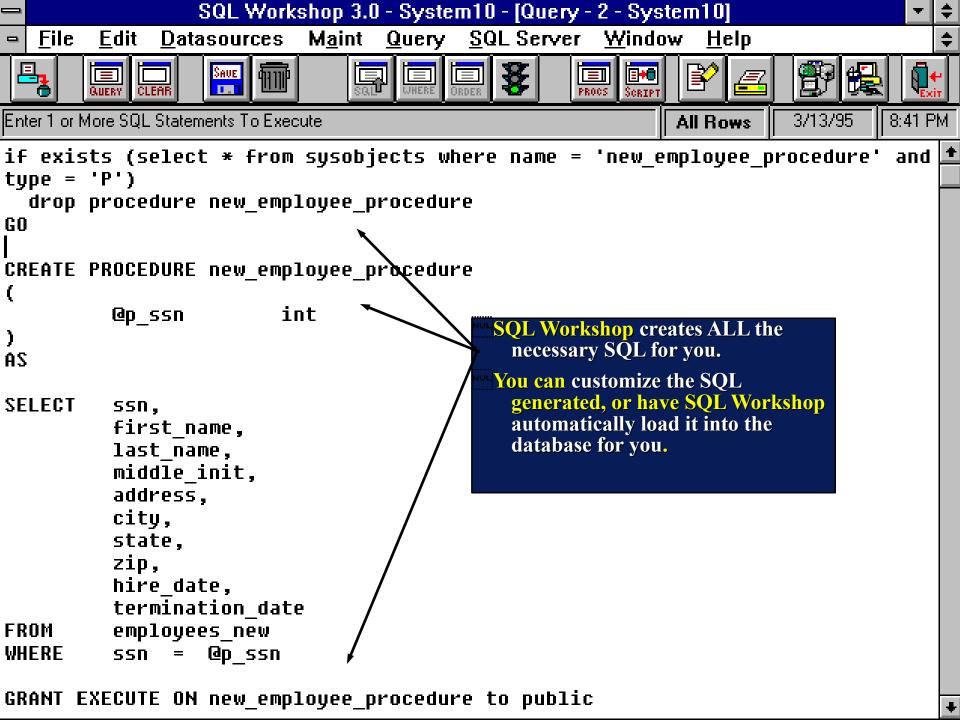

SQL Workshop increases your productivity and reduces your development time by automating many of the tasks you perform to develop and maintain database objects.

For example, SQL Workshop generates for you, the SQL necessary to create all types of stored procedures.