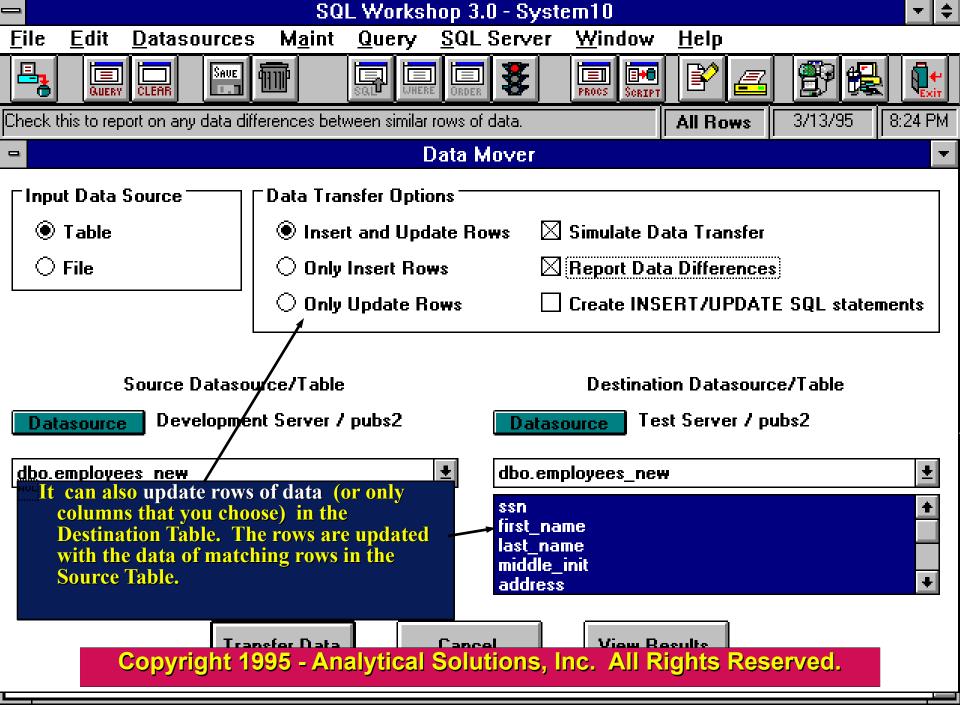

Continue - Left mouse button (Page Down Key)

**Quit - Escape Key** 

Major features of SQL Workshop include:

SQL Server Stored Procedeure Debugger

Compares and transfers data between tables

Windows interface for the SQL Server Bulk Copy Program (BCP)

## **Major features:**

- SQL Server Stored Procedeure Debugger
- Compares and transfers data between tables
- Windows interface for the SQL Server Bulk Copy Program (BCP)
- Reverse engineer database objects.