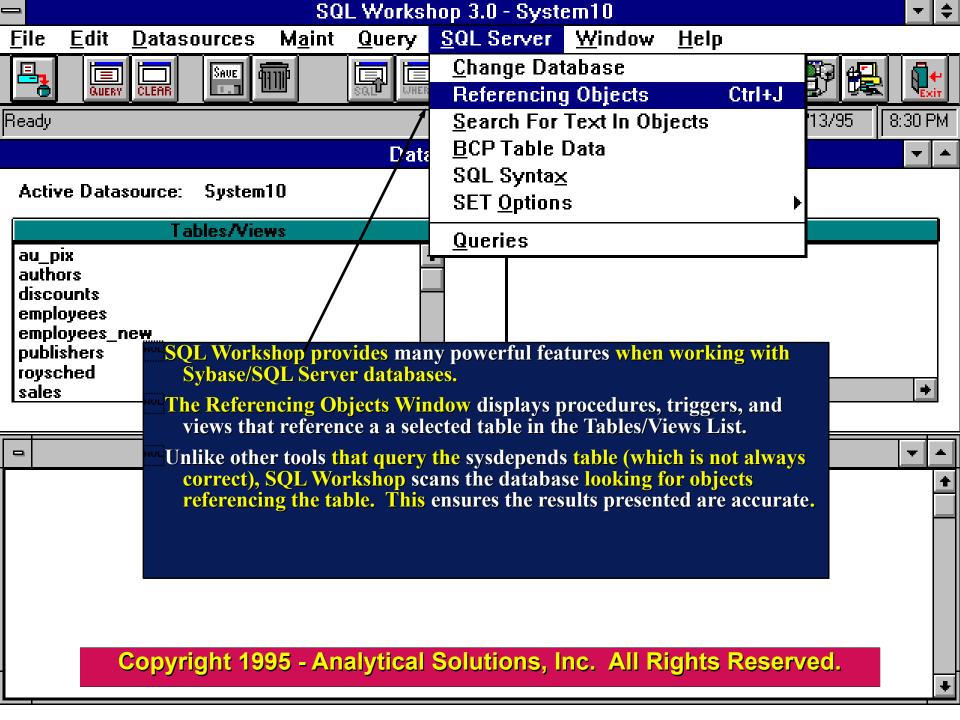

y and reduces your development time by automating many of the tasks you perform to develop and maintain database objects.

For example, SQL Workshop generates for you, the SQL necessary to create all types of stored procedures.

Continue - Left mouse button (Page Down Key)

**Quit - Escape Key** 

The following presentation (50 slides) will focus on the features of SQL Workshop that make it superior to other database management tools.

Use the keys/mouse buttons shown below to navigate through the demo. Press the ESCAPE key to exit the demo at any time.

Continue - Left mouse button (Page Down Key)

Quit - Escape Key

**Overview** 

Introducing SQL Workshop 3.0.....

Continue - Left mouse button (Page Down Key)

Quit - Escape Key

























+



































































## **Major features:**

- SQL Server Stored Procedeure Debugger
- Compares and transfers data between tables
- Windows interface for the SQL Server Bulk Copy Program (BCP)
- Reverse engineer database objects.

- Automatically creates SQL SELECT queries for you.
- Import and export table data from/into Excel Spreadsheets.
- Search for text in SQL Server objects throughout an entire server.
- Extensive On-Line Help and SQL Syntax Reference.
- And More.....

## SQL Workshop 3.0 Th

## **Ordering**

SQL Workshop is available for only \$ 299.00 (US) per copy. Site licenses are available.

Order SQL Workshop today by telephone or by mailing the SQL Workshop order form included with this demonstration to:

**Analytical Solutions, Inc.** 

3857 Foxwood Rd.

Duluth