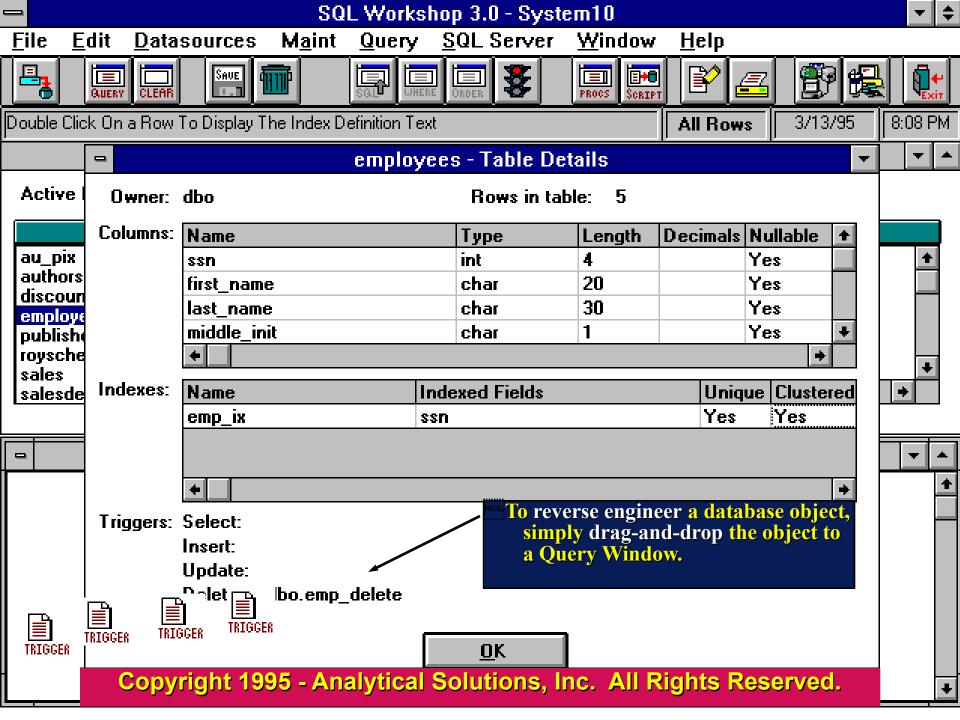

#### **Features**

- Reverse engineers database objects (tables, indexes, procedures, etc.).
- Automatically creates SQL SELECT queries for you.
- Imports and exports table data from/into Excel Spreadsheets.

SQL Workshop increases your productivity and reduces your development time by automating many of the tasks you perform to develop and maintain database objects.

For example, SQL Workshop generates for you, the SQL necessary to create all types of stored procedures.