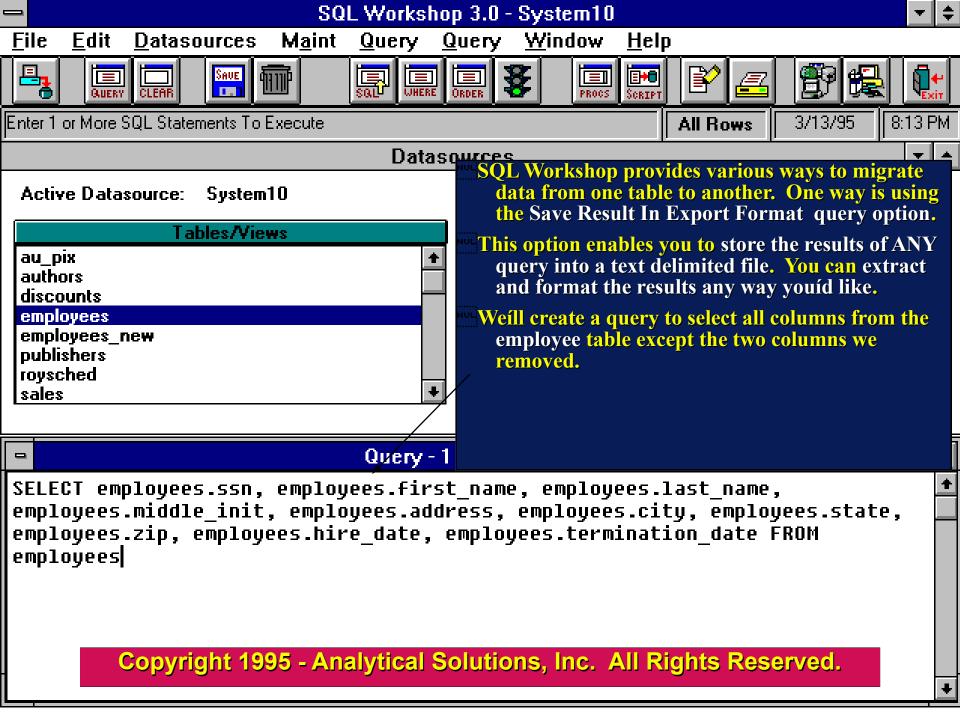

creases your productivity and reduces your development time by automating many of the tasks you perform to develop and maintain database objects.

For example, SQL Workshop generates for you, the SQL necessary to create all types of stored procedures.

Continue - Left mouse button (Page Down Key)

**Quit - Escape Key** 

The following presentation (50 slides) will focus on the features of SQL Workshop that make it superior to other database management tools.

Use the keys/mouse buttons shown below to navigate through the demo. Press the ESCAPE key to exit the demo at any time.

Continue - Left mouse button (Page Down Key)

Quit - Escape Key

**Overview** 

Introducing SQL Workshop 3.0.....

Continue - Left mouse button (Page Down Key)

Quit - Escape Key

























+



































































## **Major features:**

- SQL Server Stored Procedeure Debugger
- Compares and transfers data between tables
- Windows interface for the SQL Server Bulk Copy Program (BCP)
- Reverse engineer database objects.

- Automatically creates SQL SELECT queries for you.
- Import and export table data from/into Excel Spreadsheets.
- Search for text in SQL Server objects throughout an entire server.
- Extensive On-Line Help and SQL Syntax Reference.
- And More.....

## SQL Workshop 3.0 Th

## **Ordering**

SQL Workshop is available for only \$ 299.00 (US) per copy. Site licenses are available.

Order SQL Workshop today by telephone or by mailing the SQL Workshop order form included with this demonstration to:

**Analytical Solutions, Inc.**