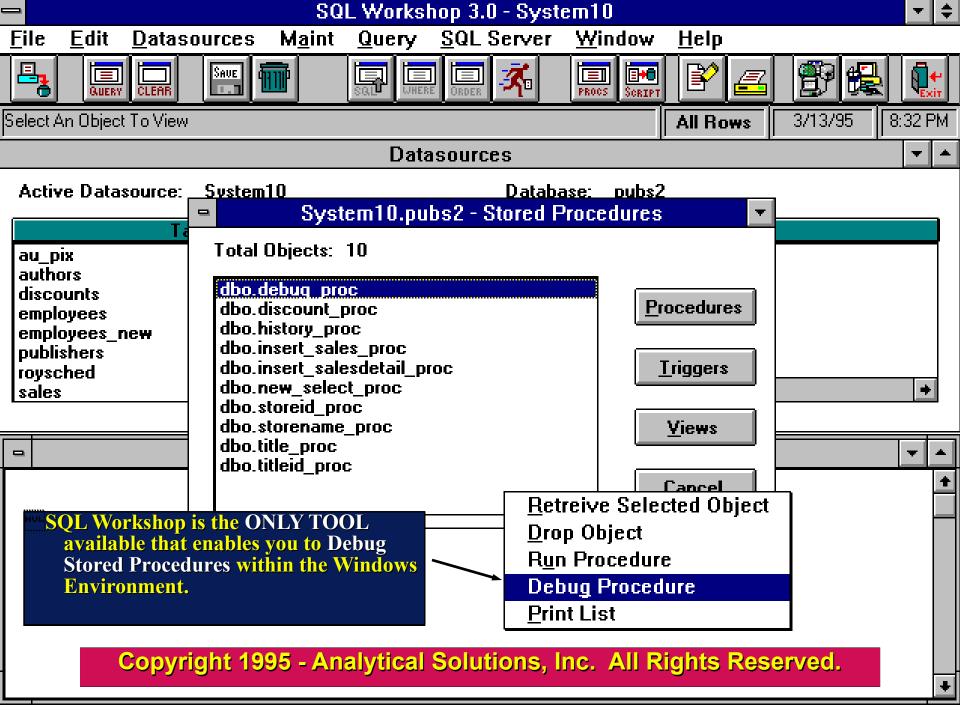

reduces your development time by automating many of the tasks you perform to develop and maintain database objects.

For example, SQL Workshop generates for you, the SQL necessary to create all types of stored procedures.

Continue - Left mouse button (Page Down Key)

**Quit - Escape Key** 

The following presentation (50 slides) will focus on the features of SQL Workshop that make it superior to other database management tools.

Use the keys/mouse buttons shown below to navigate through the demo. Press the ESCAPE key to exit the demo at any time.

Continue - Left mouse button (Page Down Key)

Quit - Escape Key

**Overview** 

Introducing SQL Workshop 3.0.....

Continue - Left mouse button (Page Down Key)

Quit - Escape Key

























+



































































## **Major features:**

- SQL Server Stored Procedeure Debugger
- Compares and transfers data between tables
- Windows interface for the SQL Server Bulk Copy Program (BCP)
- Reverse engineer database objects.

- Automatically creates SQL SELECT queries for you.
- Import and export table data from/into Excel Spreadsheets.
- Search for text in SQL Server objects throughout an entire server.
- Extensive On-Line Help and SQL Syntax Reference.
- And More.....

## SQL Workshop 3.0 Th

## **Ordering**

SQL Workshop is available for only \$ 299.00 (US) per copy. Site licenses are available.

Order SQL Workshop today by telephone or by mailing the SQL Workshop order form included with this demonstration to:

**Analytical Solutions, Inc.** 

3857 Foxwood Rd.

Duluth, GA 3