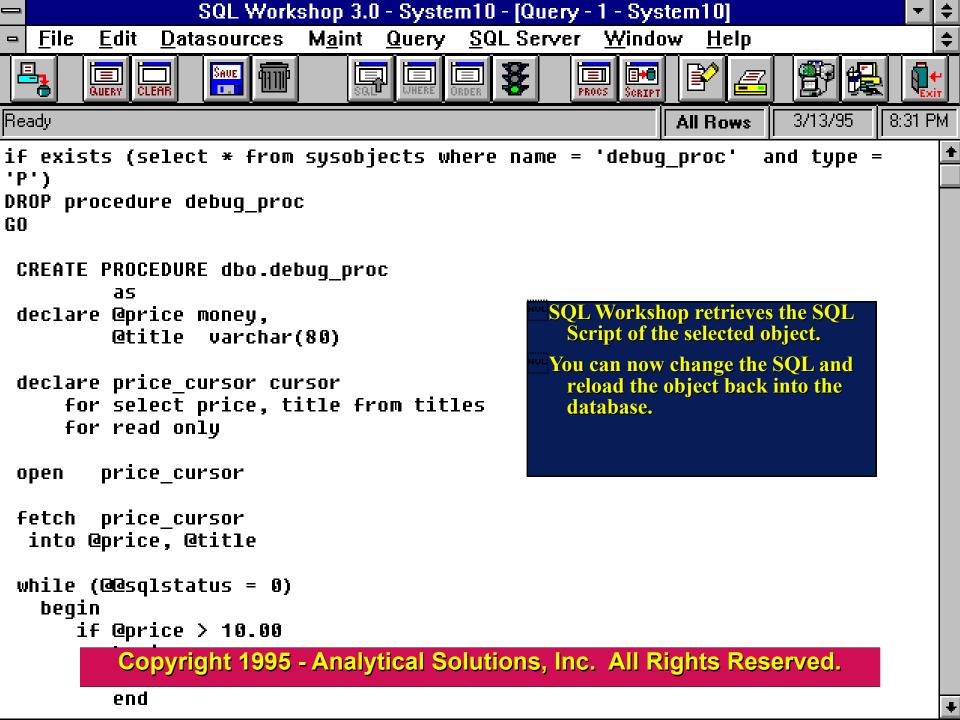

d reduces your development time by automating many of the tasks you perform to develop and maintain database objects.

For example, SQL Workshop generates for you, the SQL necessary to create all types of stored procedures.

Continue - Left mouse button (Page Down Key)

**Quit - Escape Key** 

The following presentation (50 slides) will focus on the features of SQL Workshop that make it superior to other database management tools.

Use the keys/mouse buttons shown below to navigate through the demo. Press the ESCAPE key to exit the demo at any time.

Continue - Left mouse button (Page Down Key)

Quit - Escape Key

**Overview** 

Introducing SQL Workshop 3.0.....

Continue - Left mouse button (Page Down Key)

Quit - Escape Key

























+



































































## **Major features:**

- SQL Server Stored Procedeure Debugger
- Compares and transfers data between tables
- Windows interface for the SQL Server Bulk Copy Program (BCP)
- Reverse engineer database objects.

- Automatically creates SQL SELECT queries for you.
- Import and export table data from/into Excel Spreadsheets.
- Search for text in SQL Server objects throughout an entire server.
- Extensive On-Line Help and SQL Syntax Reference.
- And More.....

## SQL Workshop 3.0 Th

## **Ordering**

SQL Workshop is available for only \$ 299.00 (US) per copy. Site licenses are available.

Order SQL Workshop today by telephone or by mailing the SQL Workshop order form included with this demonstration to:

**Analytical Solutions, Inc.** 

3857 Foxwood Rd.

Duluth, GA