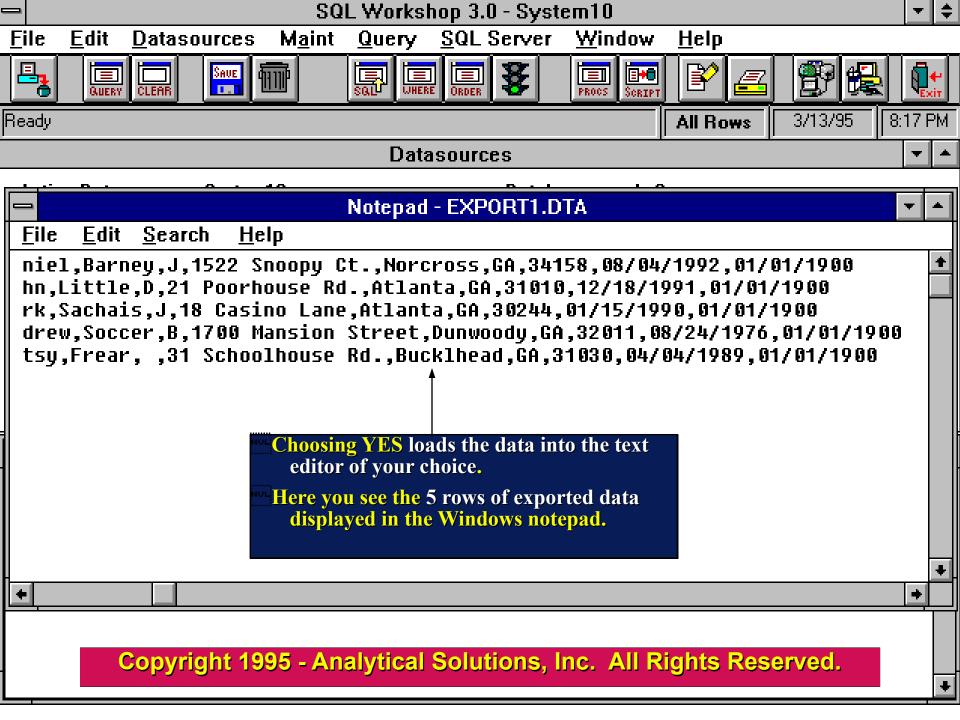

#### **Features**

- Reverse engineers database objects (tables, indexes, procedures, etc.).
- Automatically creates SQL SELECT queries for you.
- Imports and exports table data from/into Excel Spreadsheets.