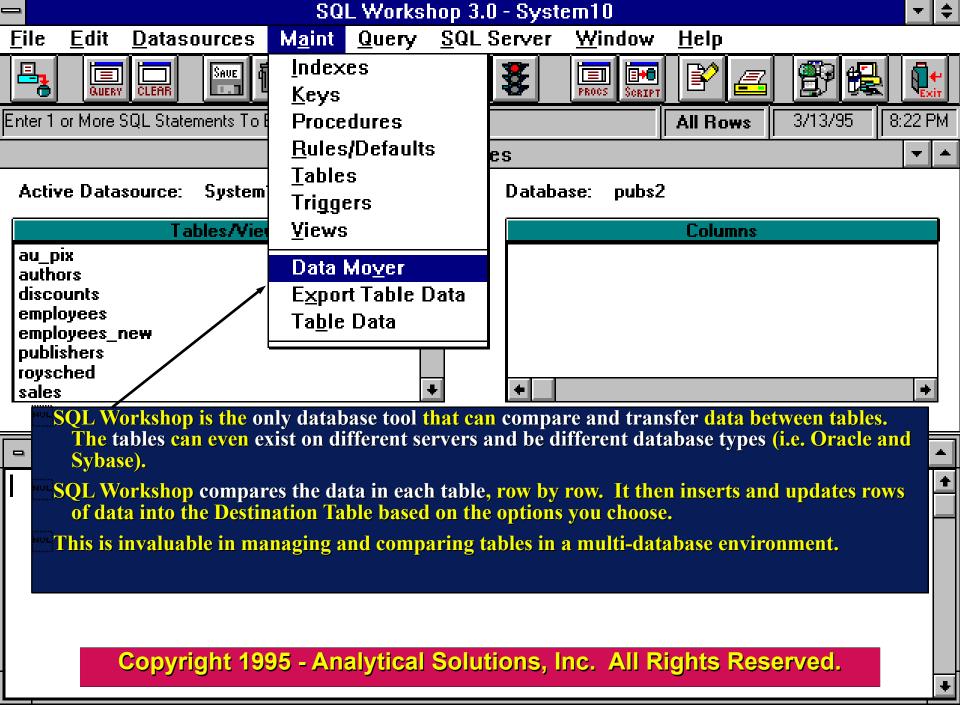

Continue - Left mouse button (Page Down Key)

**Quit - Escape Key** 

Major features of SQL Workshop include:

SQL Server Stored Procedeure Debugger

Compares and transfers data between tables

Windows interface for the SQL Server Bulk Copy Program (BCP)

## **Major features:**

- SQL Server Stored Procedeure Debugger
- Compares and transfers data between tables
- Windows interface for the SQL Server Bulk Copy Program (BCP)
- Reverse engineer database objects.