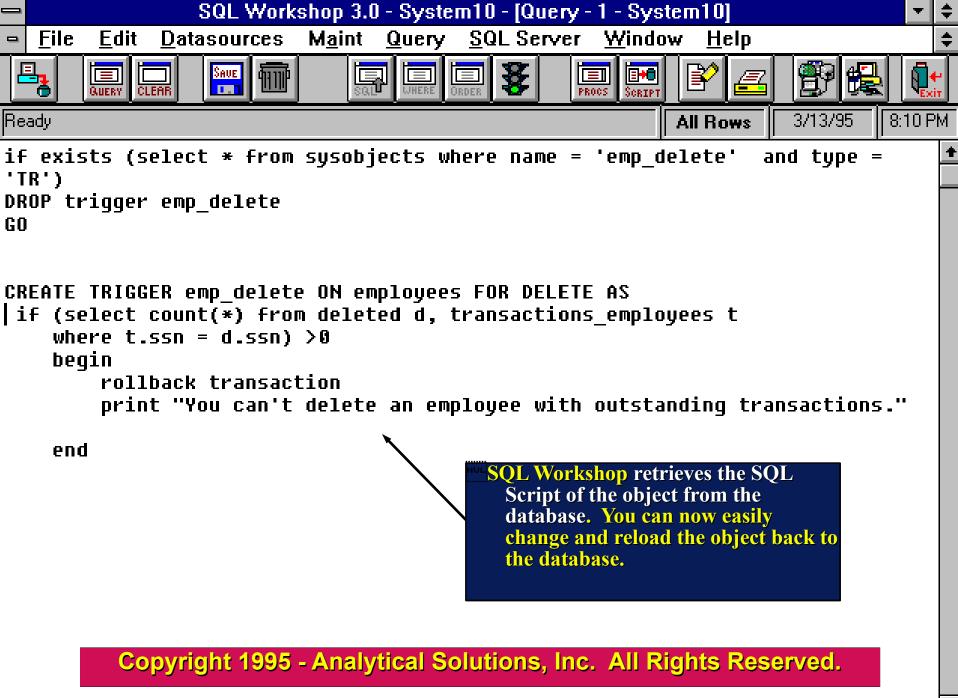

#### **Features**

- Reverse engineers database objects (tables, indexes, procedures, etc.).
- Automatically creates SQL SELECT queries for you.
- Imports and exports table data from/into Excel Spreadsheets.

SQL Workshop increases your productivity and reduces your development time by automating many of the tasks you perform to develop and maintain database objects.

For example, SQL Workshop generates for you, the SQL necessary to create all types of stored procedures.