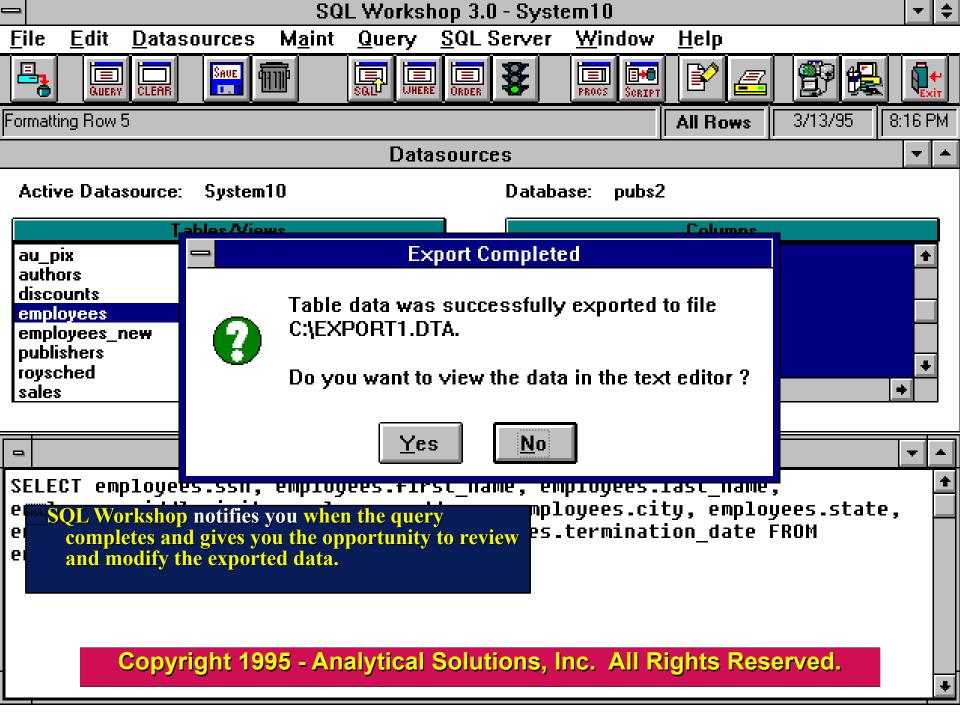

s your productivity and reduces your development time by automating many of the tasks you perform to develop and maintain database objects.

For example, SQL Workshop generates for you, the SQL necessary to create all types of stored procedures.

Continue - Left mouse button (Page Down Key)

**Quit - Escape Key** 

The following presentation (50 slides) will focus on the features of SQL Workshop that make it superior to other database management tools.

Use the keys/mouse buttons shown below to navigate through the demo. Press the ESCAPE key to exit the demo at any time.

Continue - Left mouse button (Page Down Key)

Quit - Escape Key

**Overview** 

Introducing SQL Workshop 3.0.....

Continue - Left mouse button (Page Down Key)

Quit - Escape Key

























+



































































## **Major features:**

- SQL Server Stored Procedeure Debugger
- Compares and transfers data between tables
- Windows interface for the SQL Server Bulk Copy Program (BCP)
- Reverse engineer database objects.

- Automatically creates SQL SELECT queries for you.
- Import and export table data from/into Excel Spreadsheets.
- Search for text in SQL Server objects throughout an entire server.
- Extensive On-Line Help and SQL Syntax Reference.
- And More.....

## SQL Workshop 3.0 Th

## **Ordering**

SQL Workshop is available for only \$ 299.00 (US) per copy. Site licenses are available.

Order SQL Workshop today by telephone or by mailing the SQL Workshop order form included with this demonstration to:

**Analytical Solutions, Inc.** 

3857 F