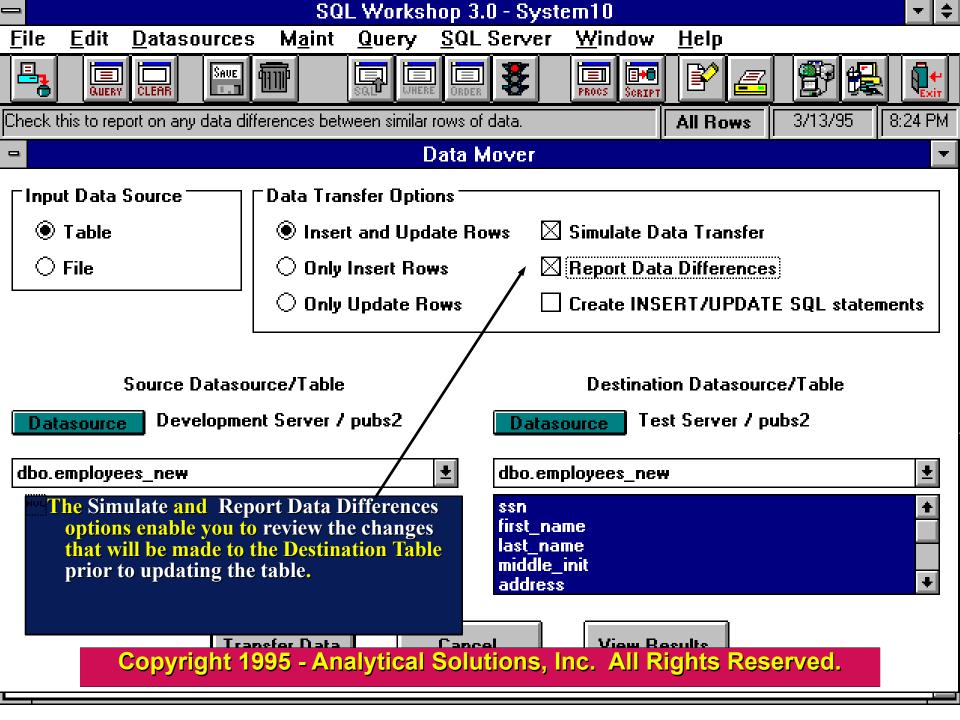

Continue - Left mouse button (Page Down Key)

**Quit - Escape Key** 

Major features of SQL Workshop include:

SQL Server Stored Procedeure Debugger

Compares and transfers data between tables

Windows interface for the SQL Server Bulk Copy Program (BCP)

## **Major features:**

- SQL Server Stored Procedeure Debugger
- Compares and transfers data between tables
- Windows interface for the SQL Server Bulk Copy Program (BCP)
- Reverse engineer database objects.