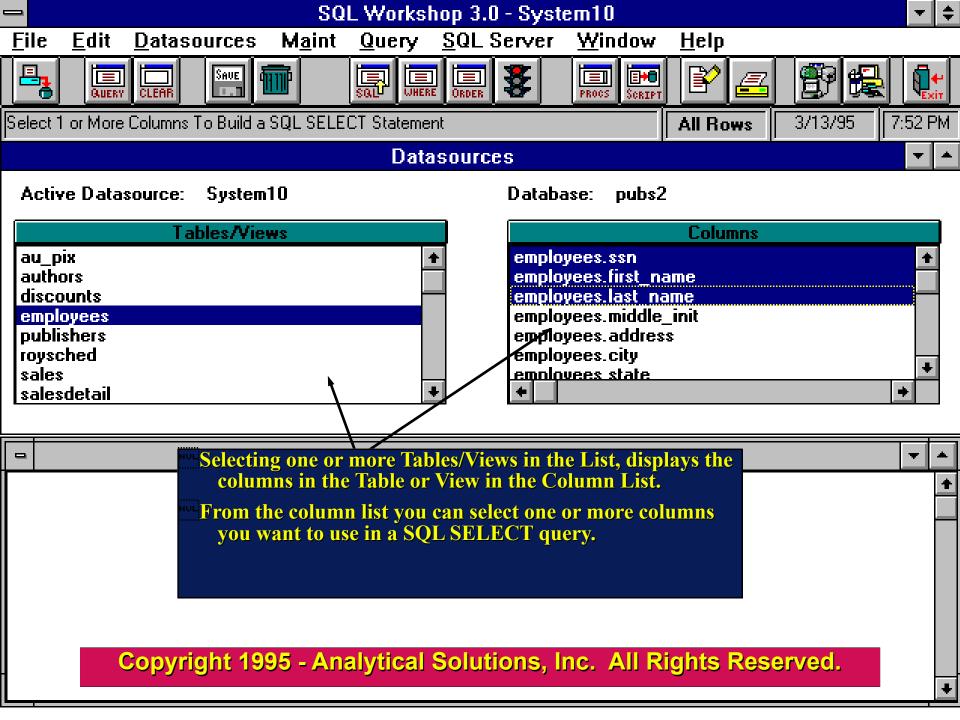

#### **Features**

- Reverse engineers database objects (tables, indexes, procedures, etc.).
- Automatically creates SQL SELECT queries for you.
- Imports and exports table data from/into Excel Spreadsheets.