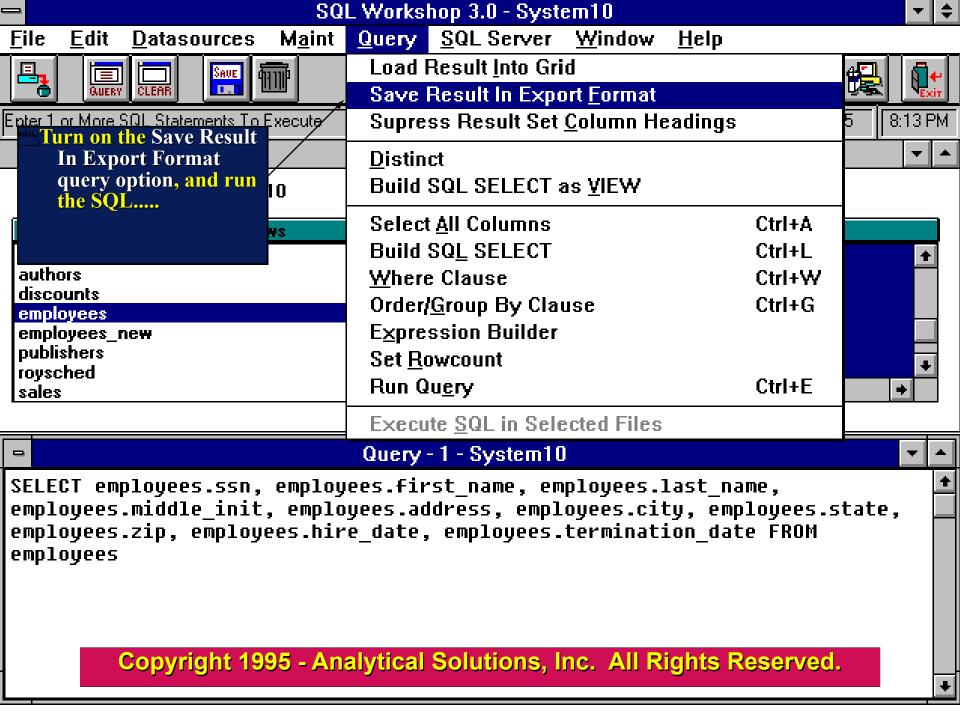

eases your productivity and reduces your development time by automating many of the tasks you perform to develop and maintain database objects.

For example, SQL Workshop generates for you, the SQL necessary to create all types of stored procedures.

Continue - Left mouse button (Page Down Key)

**Quit - Escape Key** 

The following presentation (50 slides) will focus on the features of SQL Workshop that make it superior to other database management tools.

Use the keys/mouse buttons shown below to navigate through the demo. Press the ESCAPE key to exit the demo at any time.

Continue - Left mouse button (Page Down Key)

Quit - Escape Key

**Overview** 

Introducing SQL Workshop 3.0.....

Continue - Left mouse button (Page Down Key)

Quit - Escape Key

























+



































































## **Major features:**

- SQL Server Stored Procedeure Debugger
- Compares and transfers data between tables
- Windows interface for the SQL Server Bulk Copy Program (BCP)
- Reverse engineer database objects.

- Automatically creates SQL SELECT queries for you.
- Import and export table data from/into Excel Spreadsheets.
- Search for text in SQL Server objects throughout an entire server.
- Extensive On-Line Help and SQL Syntax Reference.
- And More.....

## SQL Workshop 3.0 Th

## **Ordering**

SQL Workshop is available for only \$ 299.00 (US) per copy. Site licenses are available.

Order SQL Workshop today by telephone or by mailing the SQL Workshop order form included with this demonstration to:

**Analytical Solutions, Inc.** 

38