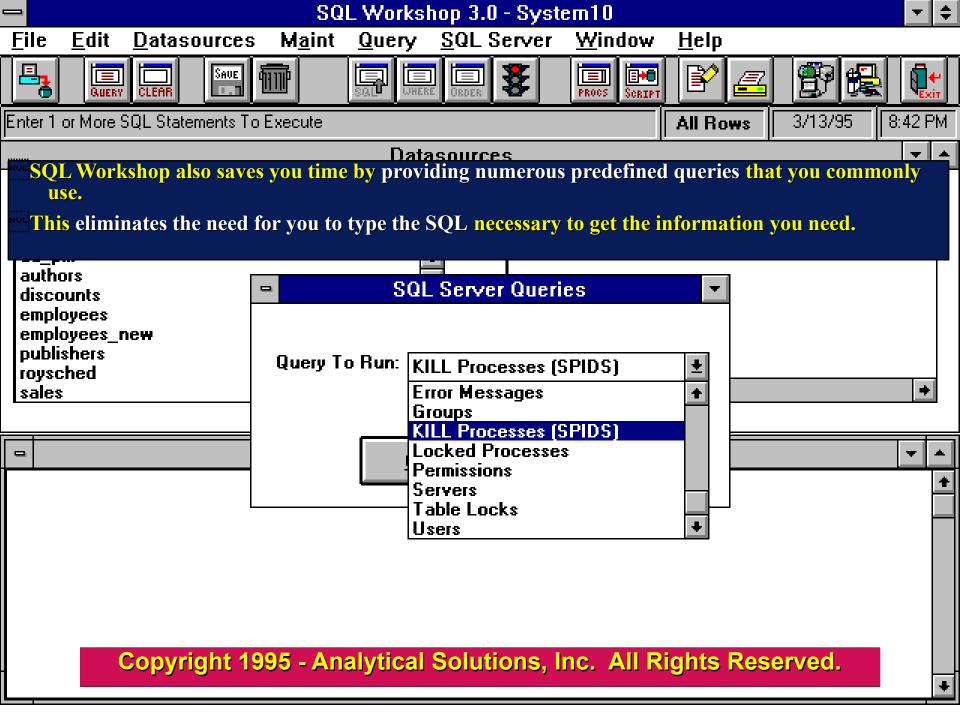

### **Features**

- Searches for text in SQL Server objects throughout an entire server.
- Extensive On-Line Help and SQL Syntax Reference.
- And more....

Continue - Left mouse button (Page Down Key)

Quit - Escape Key