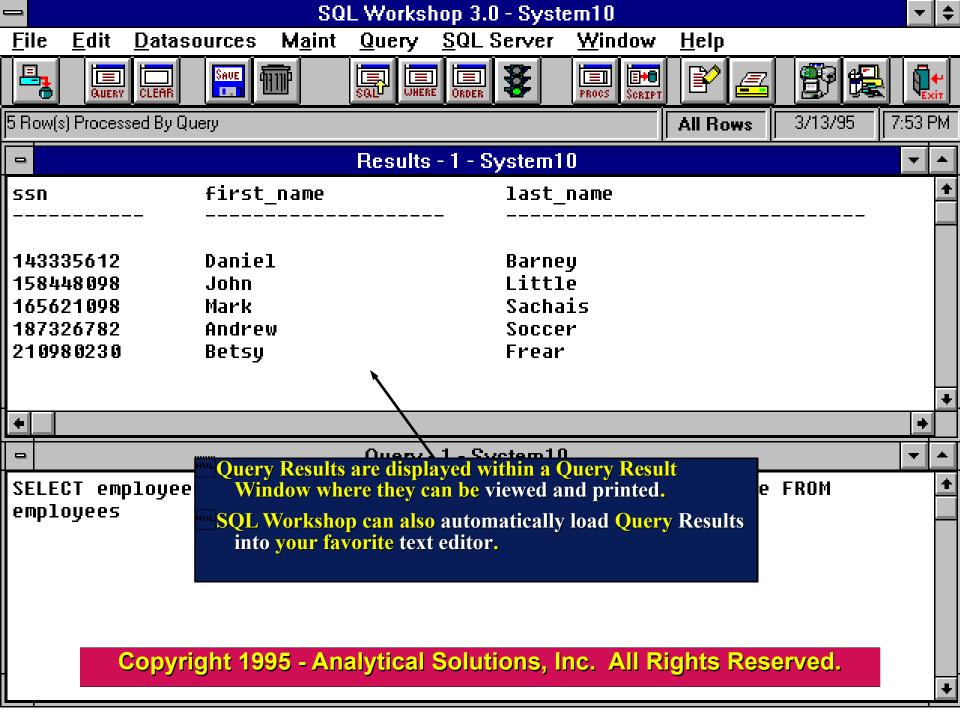

- Automatically creates SQL SELECT queries for you.
- Import and export table data from/into Excel Spreadsheets.
- Search for text in SQL Server objects throughout an entire server.
- Extensive On-Line Help and SQL Syntax Reference.
- And More.....