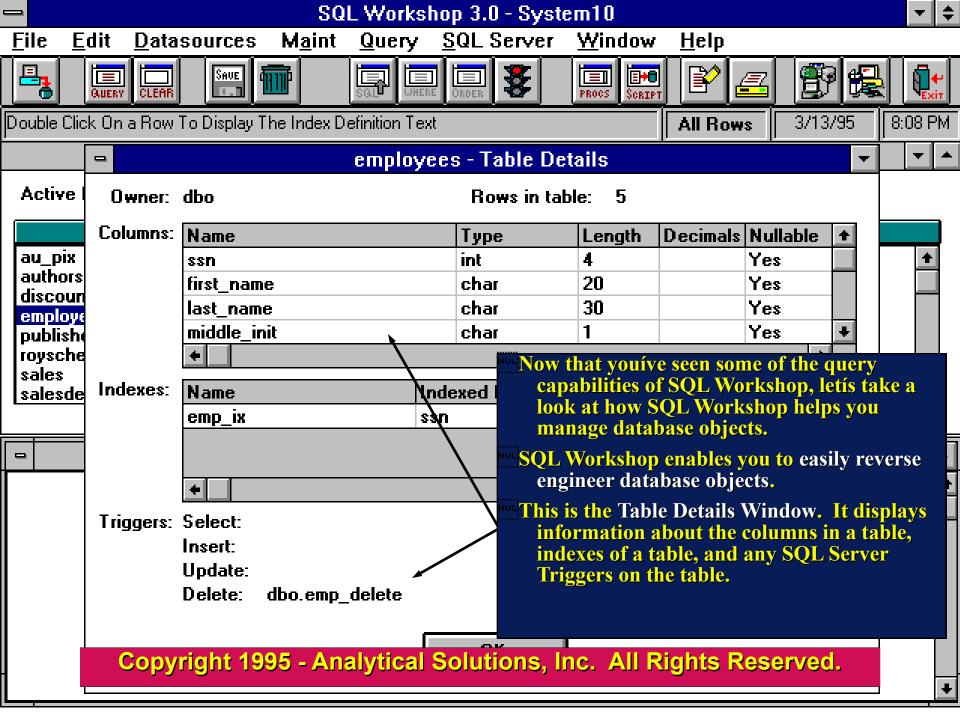

#### **Features**

- Reverse engineers database objects (tables, indexes, procedures, etc.).
- Automatically creates SQL SELECT queries for you.
- Imports and exports table data from/into Excel Spreadsheets.

SQL Workshop increases your productivity and reduces your development time by automating many of the tasks you perform to develop and maintain database objects.

For example, SQL Workshop generates for you, the SQL necessary to create all types of stored procedures.