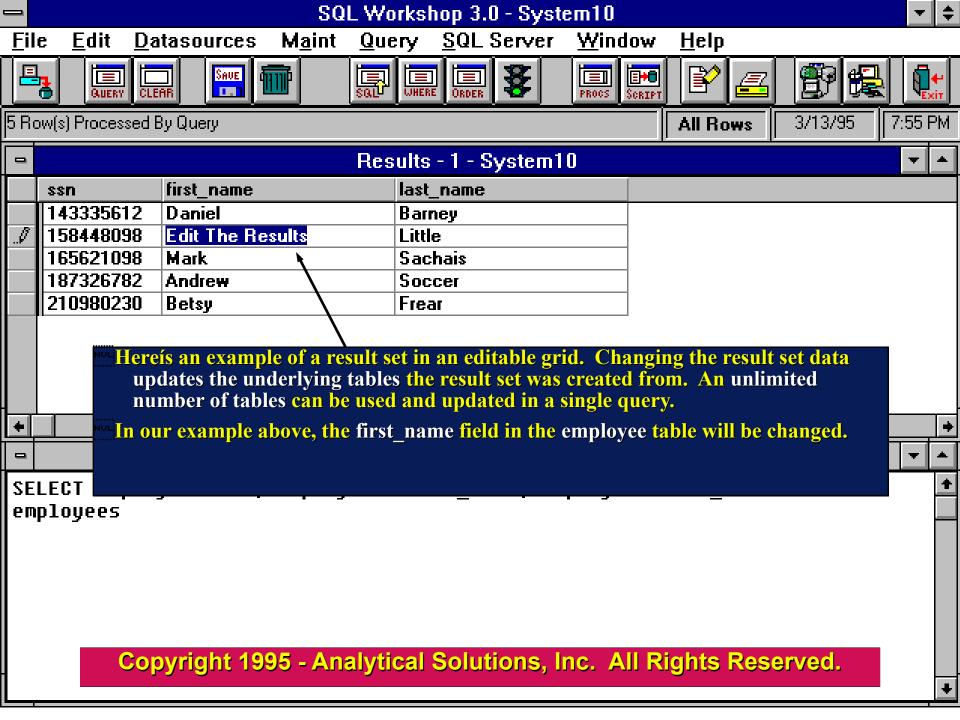

#### **Features**

- Reverse engineers database objects (tables, indexes, procedures, etc.).
- Automatically creates SQL SELECT queries for you.
- Imports and exports table data from/into Excel Spreadsheets.

SQL Workshop increases your productivity and reduces your development time by automating many of the tasks you perform to develop and maintain database objects.

For example, SQL Workshop generates for you, the SQL necessary to create all types of stored procedures.