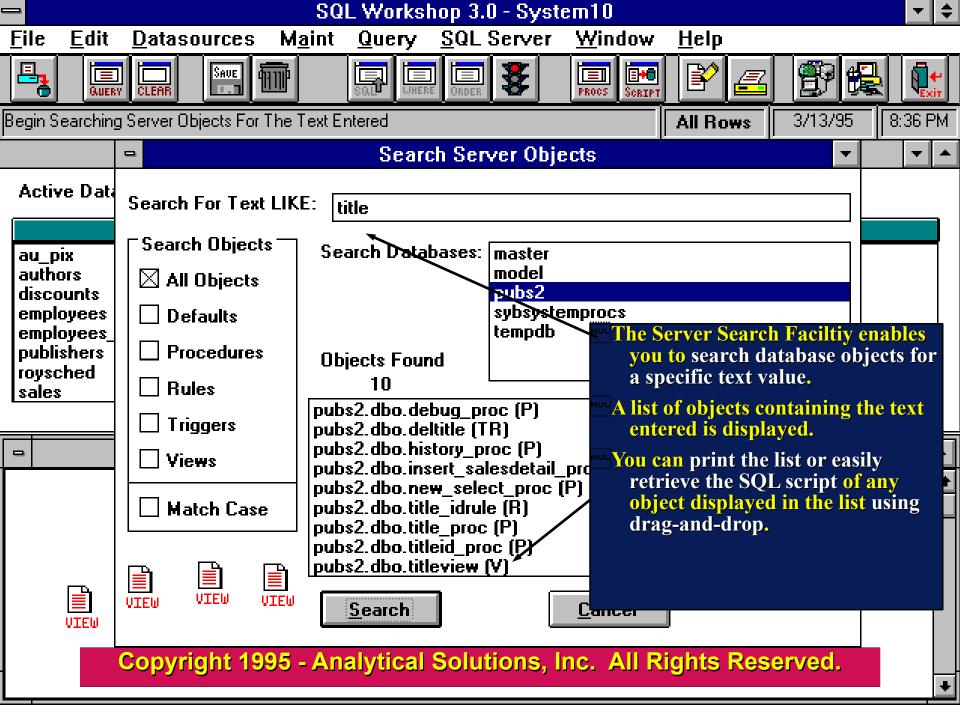

### **Features**

- Searches for text in SQL Server objects throughout an entire server.
- Extensive On-Line Help and SQL Syntax Reference.
- And more....

Continue - Left mouse button (Page Down Key)

Quit - Escape Key