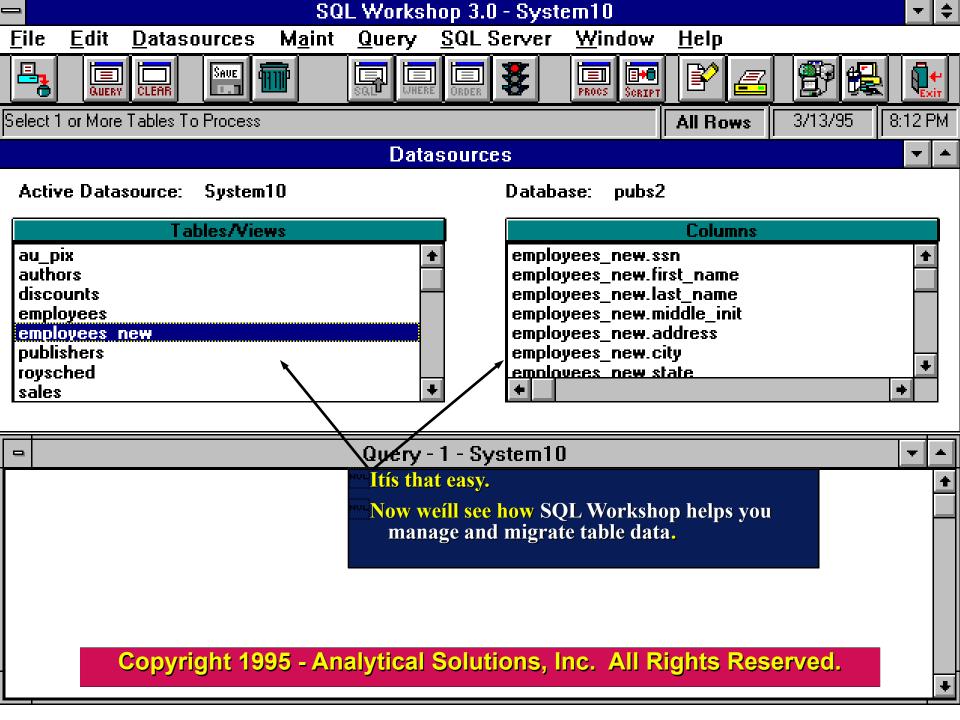

Continue - Left mouse button (Page Down Key)

**Quit - Escape Key** 

Major features of SQL Workshop include:

SQL Server Stored Procedeure Debugger

Compares and transfers data between tables

Windows interface for the SQL Server Bulk Copy Program (BCP)