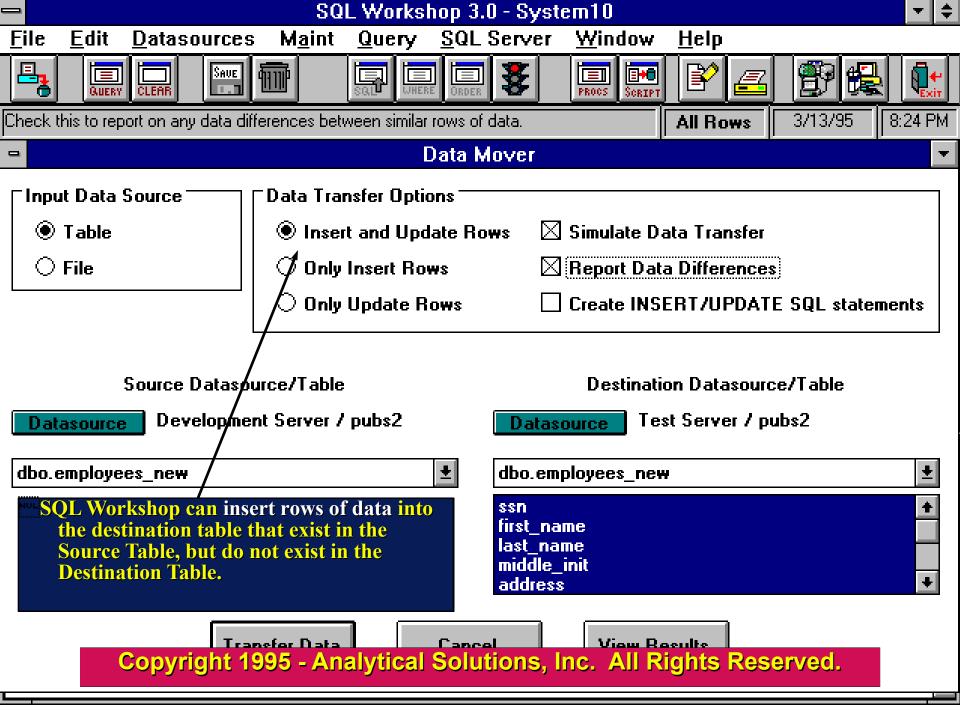

Continue - Left mouse button (Page Down Key)

**Quit - Escape Key** 

Major features of SQL Workshop include:

SQL Server Stored Procedeure Debugger

Compares and transfers data between tables

Windows interface for the SQL Server Bulk Copy Program (BCP)

## **Major features:**

- SQL Server Stored Procedeure Debugger
- Compares and transfers data between tables
- Windows interface for the SQL Server Bulk Copy Program (BCP)
- Reverse engineer database objects.