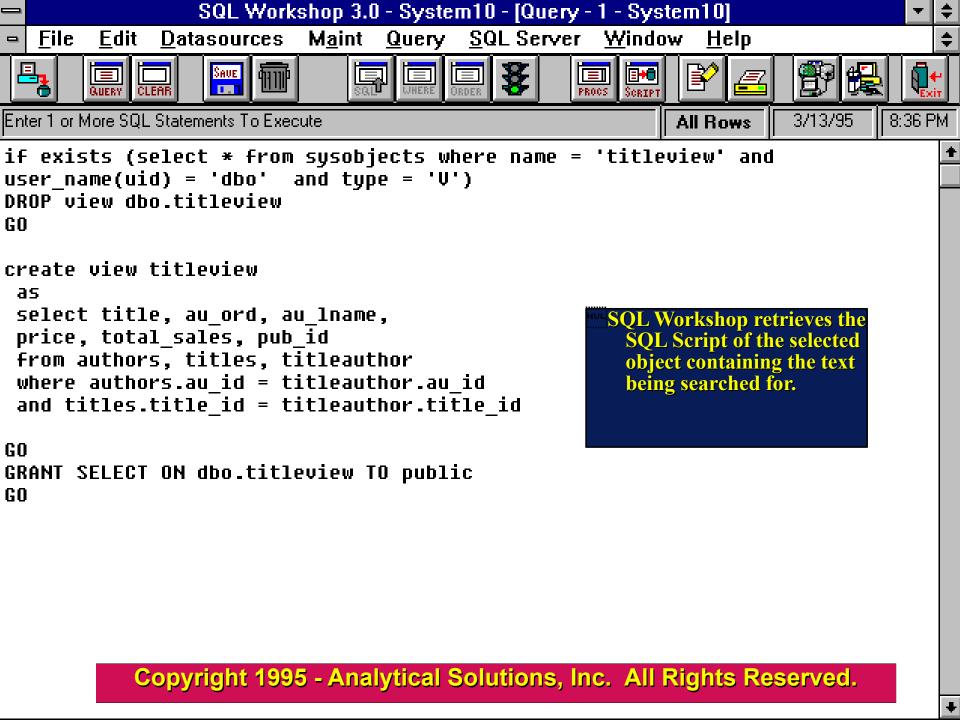

### **Features**

- Searches for text in SQL Server objects throughout an entire server.
- Extensive On-Line Help and SQL Syntax Reference.
- And more....

Continue - Left mouse button (Page Down Key)

Quit - Escape Key