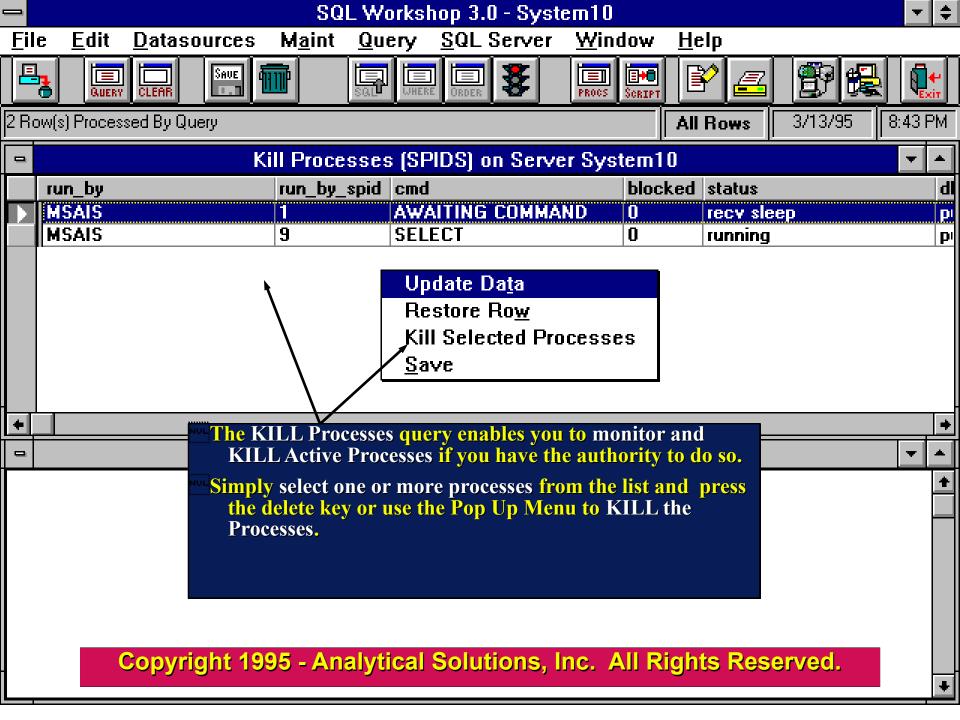

### **Features**

- Searches for text in SQL Server objects throughout an entire server.
- Extensive On-Line Help and SQL Syntax Reference.
- And more....

Continue - Left mouse button (Page Down Key)

Quit - Escape Key