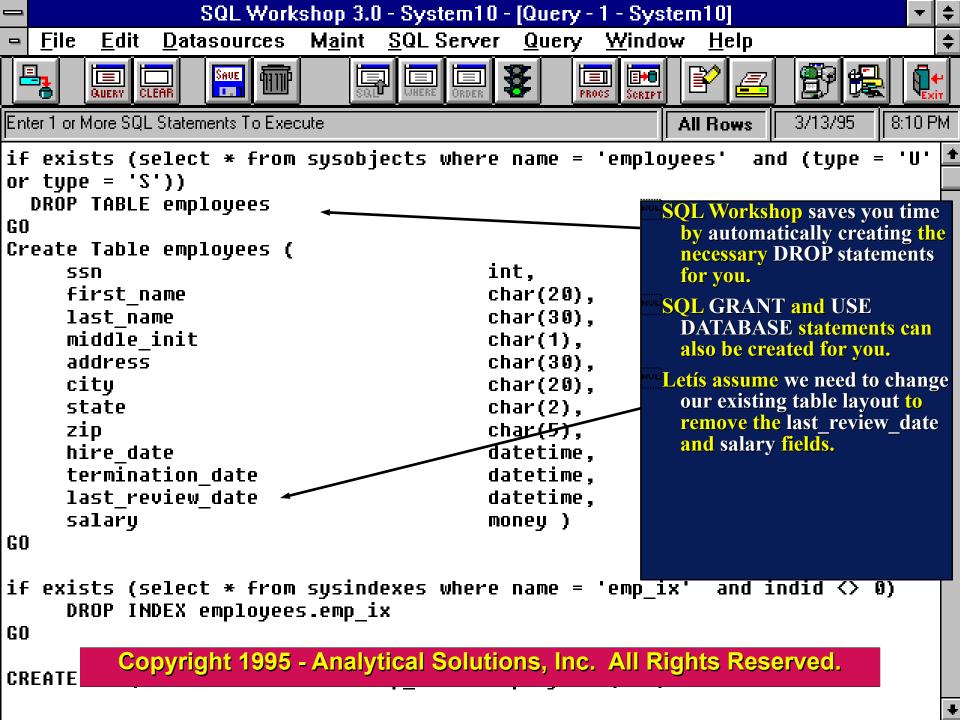

SQL Workshop increases your productivity and reduces your development time by automating many of the tasks you perform to develop and maintain database objects.

For example, SQL Workshop generates for you, the SQL necessary to create all types of stored procedures.