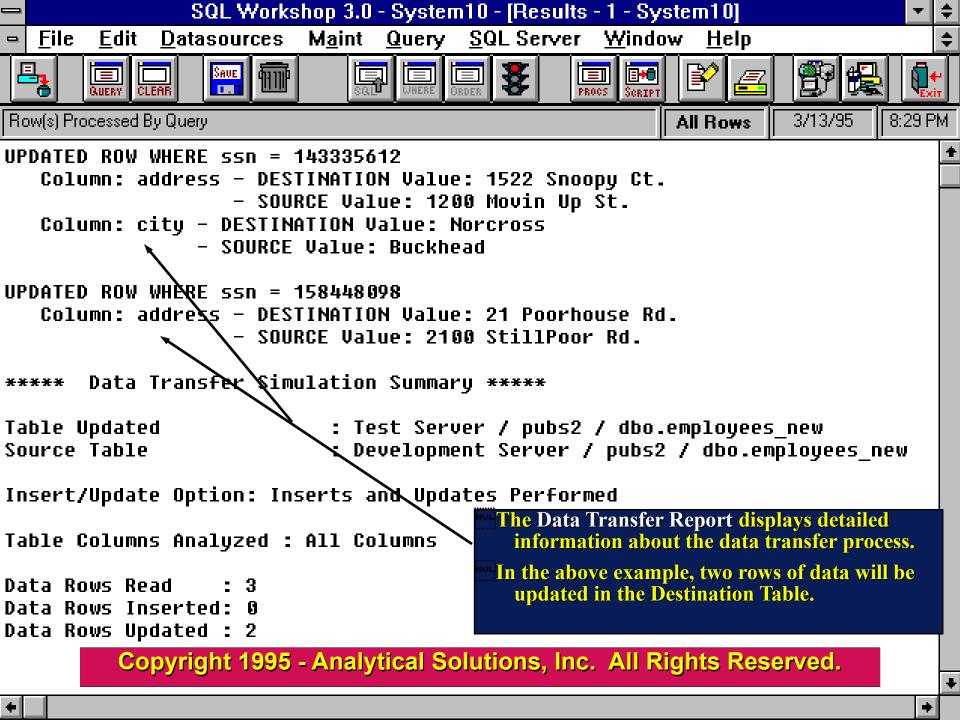

Continue - Left mouse button (Page Down Key)

**Quit - Escape Key** 

Major features of SQL Workshop include:

SQL Server Stored Procedeure Debugger

Compares and transfers data between tables

Windows interface for the SQL Server Bulk Copy Program (BCP)

## **Major features:**

- SQL Server Stored Procedeure Debugger
- Compares and transfers data between tables
- Windows interface for the SQL Server Bulk Copy Program (BCP)
- Reverse engineer database objects.