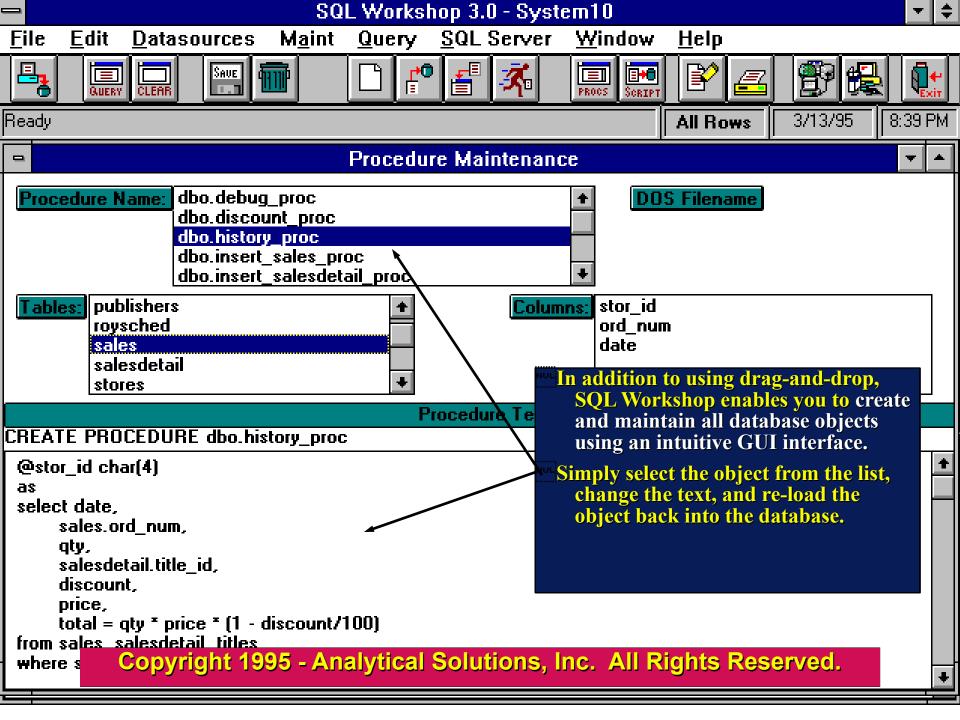

Most database tools are built for Database Administrators (DBA) and priced accordingly. SQL Workshop, although capable of performing all Database Administration functions, is tailored towards the developers of database objects and applications.

Continue - Left mouse button (Page Down Key)

**Quit - Escape Key** 

For example, application developers spend a majority of their time creating and testing database objects, managing table data, querying table data, and other similar development tasks. They spend little, if any time creating database devices, allocating databases, managing database space, and other tasks usually performed by database administrators.