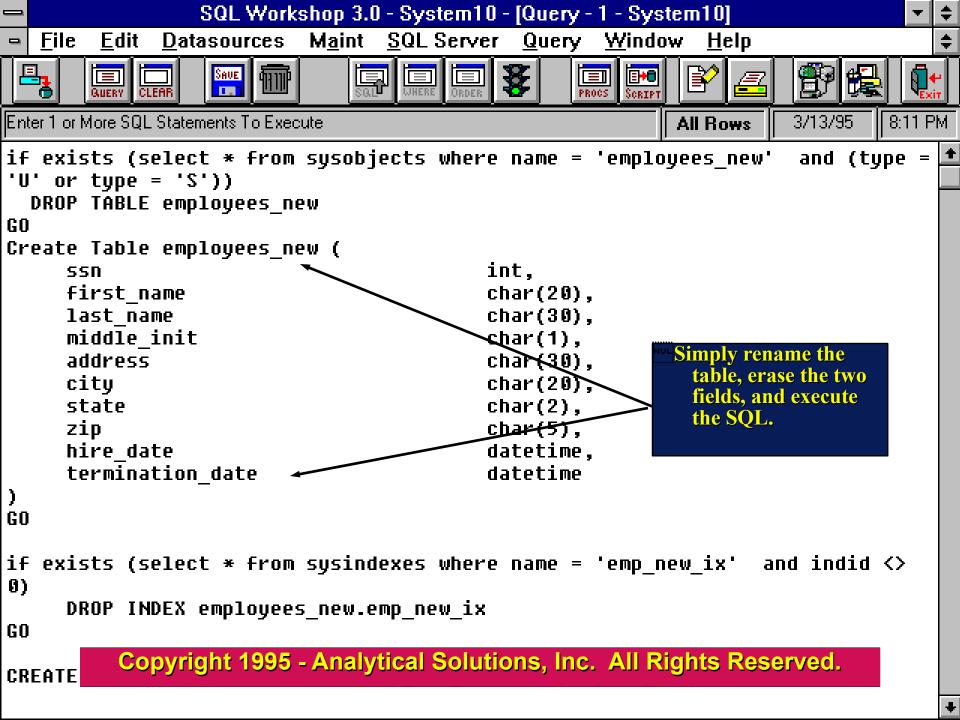

SQL Workshop increases your productivity and reduces your development time by automating many of the tasks you perform to develop and maintain database objects.

For example, SQL Workshop generates for you, the SQL necessary to create all types of stored procedures.