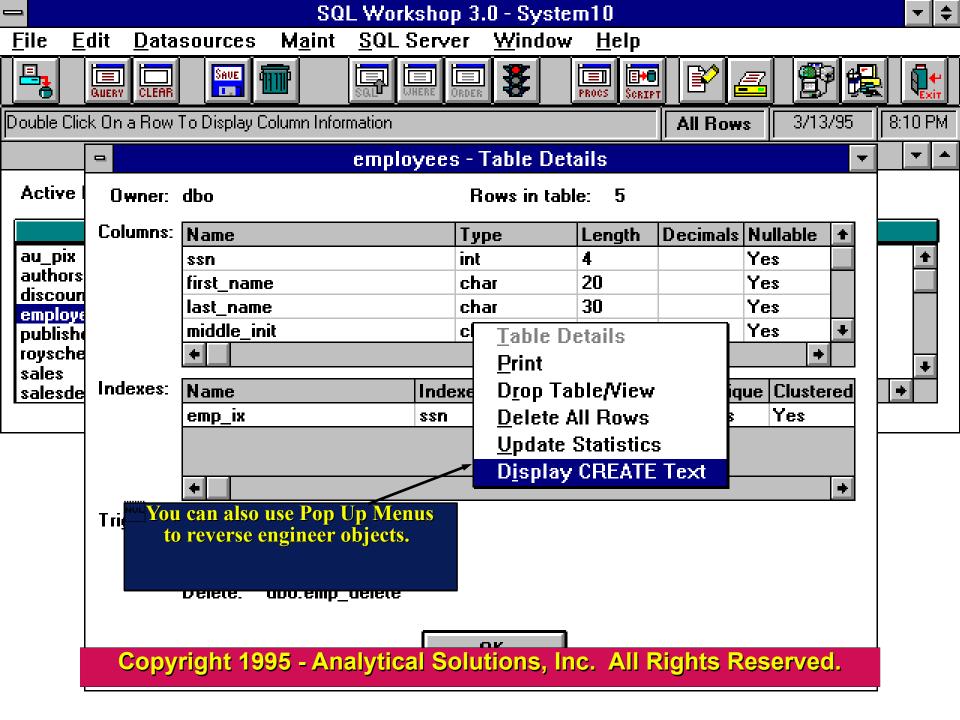

#### **Features**

- Reverse engineers database objects (tables, indexes, procedures, etc.).
- Automatically creates SQL SELECT queries for you.
- Imports and exports table data from/into Excel Spreadsheets.