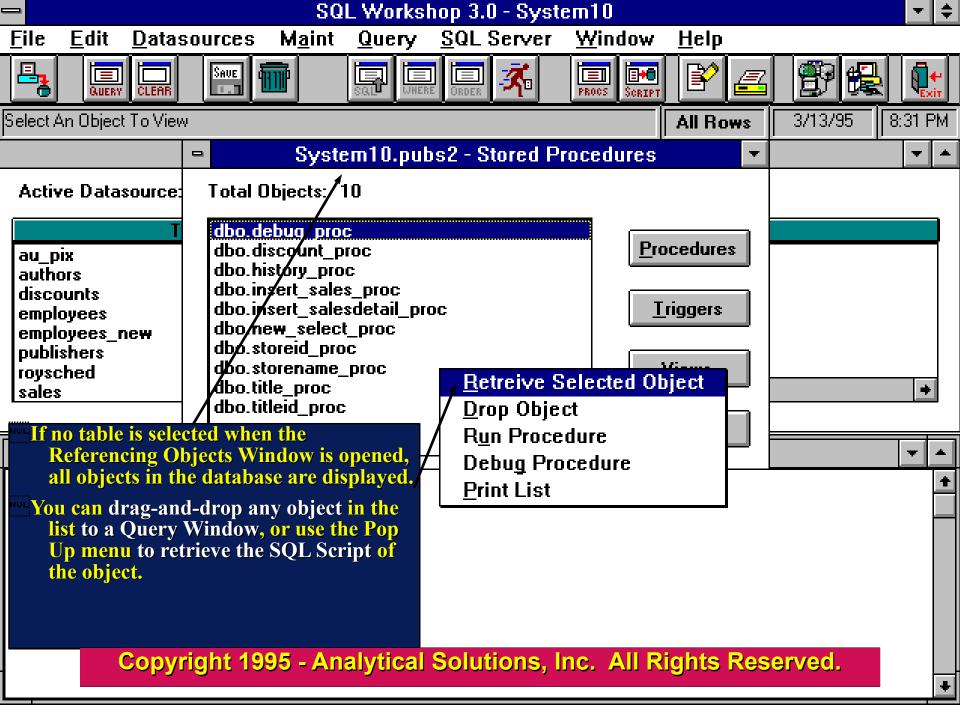

and reduces your development time by automating many of the tasks you perform to develop and maintain database objects.

For example, SQL Workshop generates for you, the SQL necessary to create all types of stored procedures.

Continue - Left mouse button (Page Down Key)

**Quit - Escape Key** 

The following presentation (50 slides) will focus on the features of SQL Workshop that make it superior to other database management tools.

Use the keys/mouse buttons shown below to navigate through the demo. Press the ESCAPE key to exit the demo at any time.

Continue - Left mouse button (Page Down Key)

Quit - Escape Key

**Overview** 

Introducing SQL Workshop 3.0.....

Continue - Left mouse button (Page Down Key)

Quit - Escape Key

























+



































































## **Major features:**

- SQL Server Stored Procedeure Debugger
- Compares and transfers data between tables
- Windows interface for the SQL Server Bulk Copy Program (BCP)
- Reverse engineer database objects.

- Automatically creates SQL SELECT queries for you.
- Import and export table data from/into Excel Spreadsheets.
- Search for text in SQL Server objects throughout an entire server.
- Extensive On-Line Help and SQL Syntax Reference.
- And More.....

## SQL Workshop 3.0 Th

## **Ordering**

SQL Workshop is available for only \$ 299.00 (US) per copy. Site licenses are available.

Order SQL Workshop today by telephone or by mailing the SQL Workshop order form included with this demonstration to:

**Analytical Solutions, Inc.** 

3857 Foxwood Rd.

Duluth,