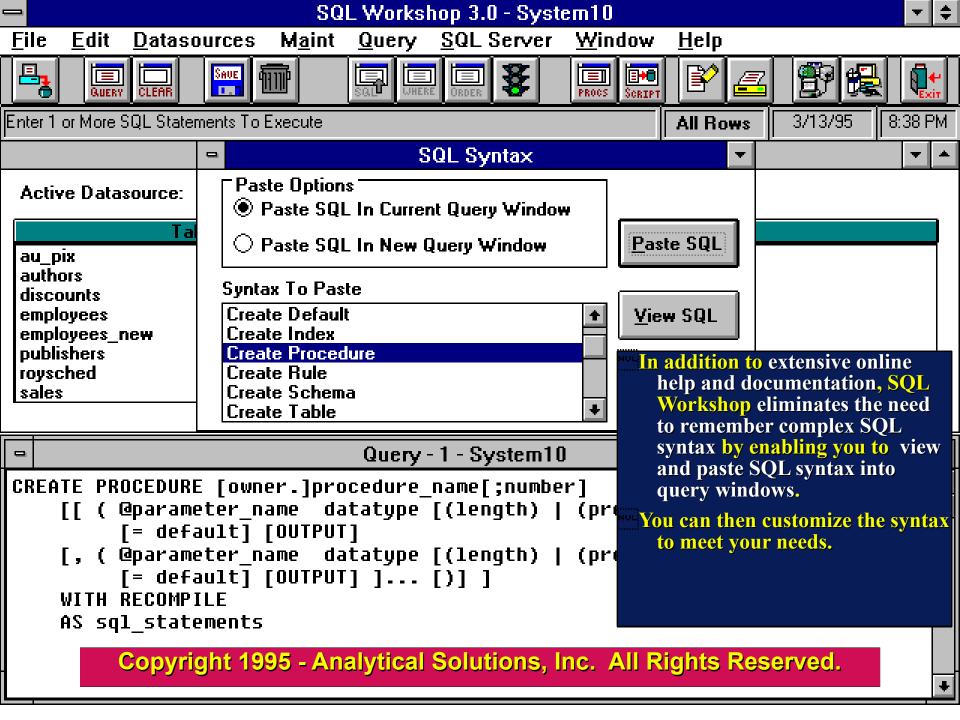

### **Features**

- Searches for text in SQL Server objects throughout an entire server.
- Extensive On-Line Help and SQL Syntax Reference.
- And more....

Continue - Left mouse button (Page Down Key)

Quit - Escape Key