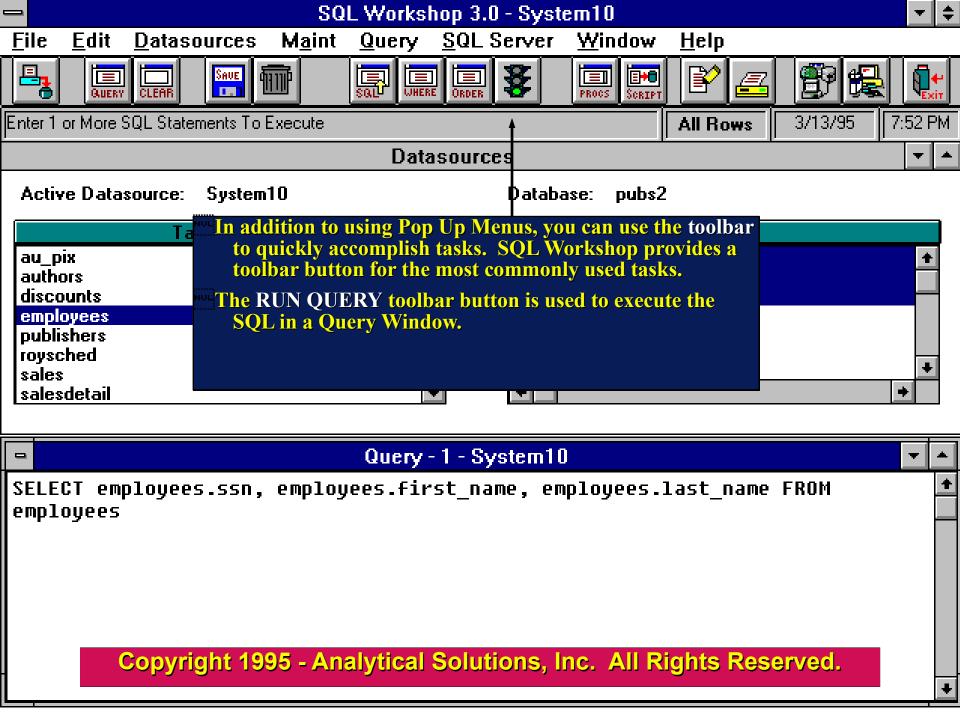

SQL Workshop increases your productivity and reduces your development time by automating many of the tasks you perform to develop and maintain database objects.

For example, SQL Workshop generates for you, the SQL necessary to create all types of stored procedures.