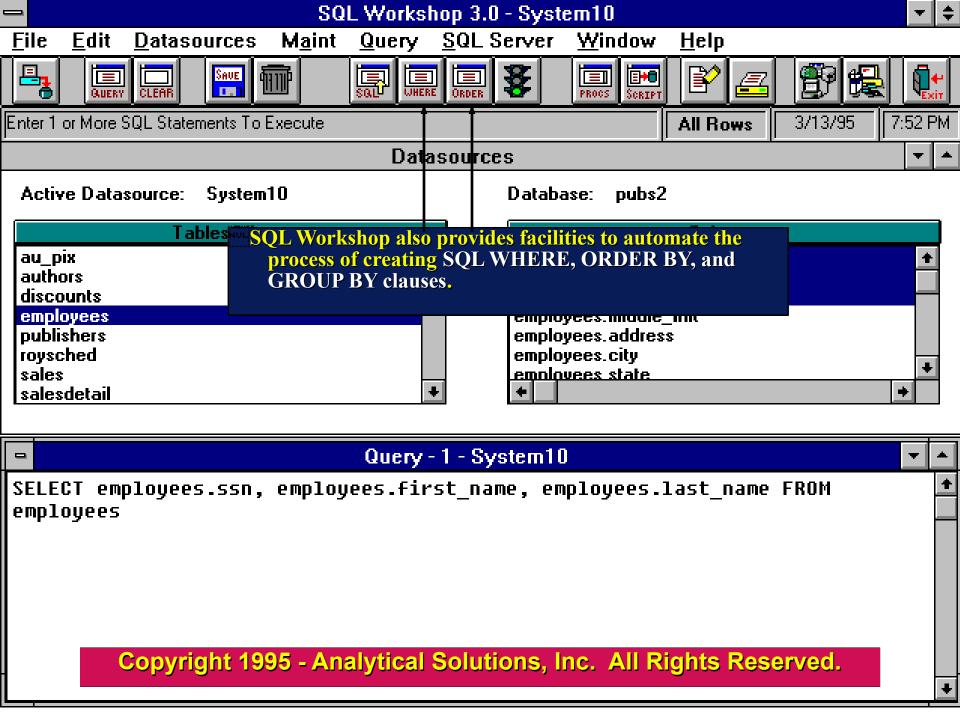

#### **Features**

- Reverse engineers database objects (tables, indexes, procedures, etc.).
- Automatically creates SQL SELECT queries for you.
- Imports and exports table data from/into Excel Spreadsheets.