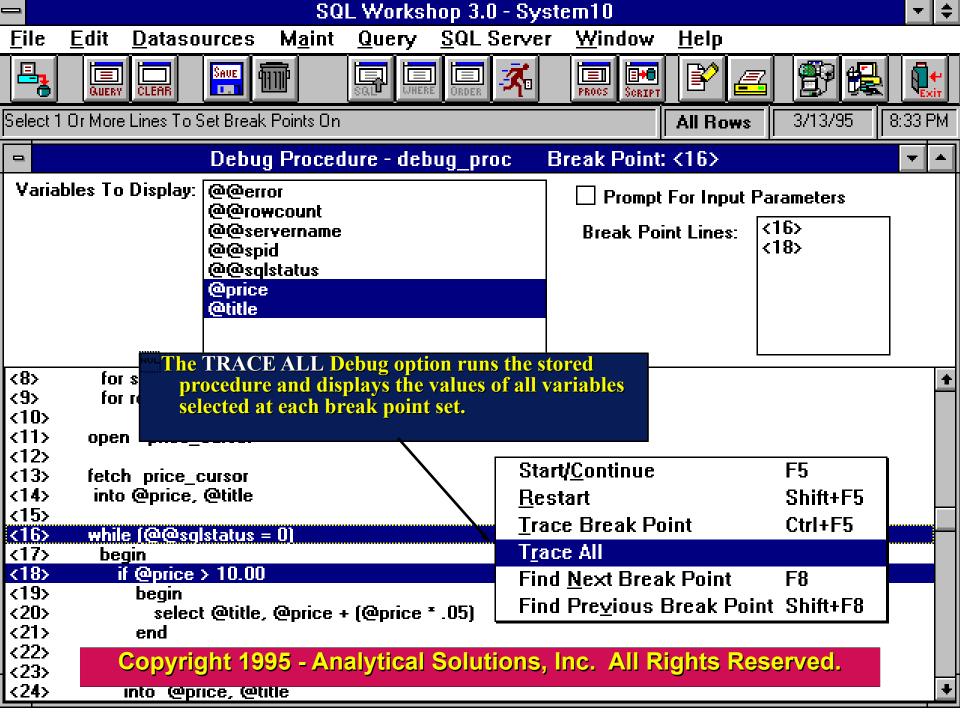

Continue - Left mouse button (Page Down Key)

**Quit - Escape Key** 

Major features of SQL Workshop include:

SQL Server Stored Procedeure Debugger

Compares and transfers data between tables

Windows interface for the SQL Server Bulk Copy Program (BCP)

## **Major features:**

- SQL Server Stored Procedeure Debugger
- Compares and transfers data between tables
- Windows interface for the SQL Server Bulk Copy Program (BCP)
- Reverse engineer database objects.